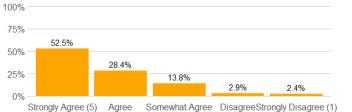

n = 2810md = 5avg = 4.2sd = 1

8. The instructor conveyed interest and enthusiasm in the subject matter.

n = 2803 md = 5 avg = 4.4 sd = 0.86

9. The instructor answered my questions.

10. The instructor was available for extra help.