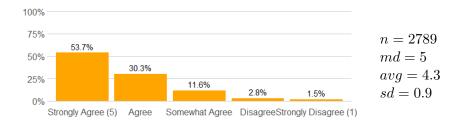

$$n = 2797$$

$$md = 5$$

$$avg = 4.3$$

$$sd = 0.96$$

5. This course increased my ability to think critically.

6. The course presentation (lectures/activities, etc.) was well organized.

7. The instructor's presentations were clear and understandable.