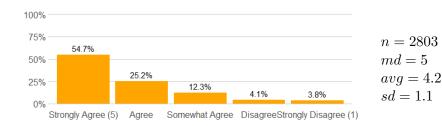

#### Value labels for Question 2 - 13

5 = Strongly Agree 4 = Agree 3 = Somewhat Agree 2 = Disagree 1 = Strongly Disagree

12b. The instructor made clear where I might find support if I needed help of any kind.

13. I would recommend this instructor to other students.

14. Rate this professor's teaching.