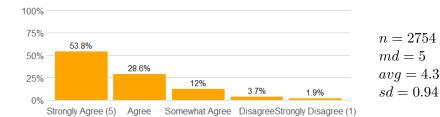

#### Value labels for Question 2 - 13

5 = Strongly Agree 4 = Agree 3 = Somewhat Agree 2 = Disagree 1 = Strongly Disagree

12b. The instructor made clear where I might find support if I needed help of any kind.

13. I would recommend this instructor to other students.

14. Rate this professor's teaching.