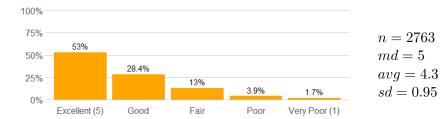

#### Value labels for Question 14 - Professor's Teaching

5 = Excellent 4 = Good 3 = Fair 2 = Poor 1 = Very Poor

| Total Courses | Total Co-taught Courses | Total Enrollment | Number of Responses | Response Rate |
|---------------|-------------------------|------------------|---------------------|---------------|
| 249           | 1                       | 5539             | 2834                | 51.2%         |

12b. The instructor made clear where I might find support if I needed help of any kind.

13. I would recommend this instructor to other students.

14. Rate this professor's teaching.