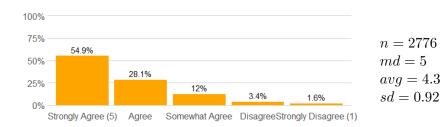

11a. The instructor provided feedback on my assignments and/or examinations.

11b. If so, the feedback was provided in the time frame communicated by the instructor.

12a. The instructor made efforts to include me in the course.

12b. The instructor made clear where I might find support if I needed help of any kind.

13. I would recommend this instructor to other students.

14. Rate this professor's teaching.