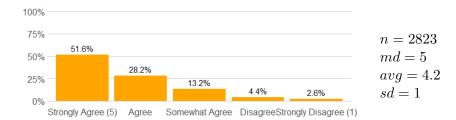

n = 2810md = 5avg = 4.2sd = 1

8. The instructor conveyed interest and enthusiasm in the subject matter.

n = 2803 md = 5 avg = 4.4 sd = 0.86

9. The instructor answered my questions.

10. The instructor was available for extra help.