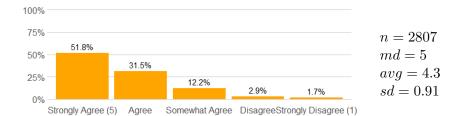

## **Survey Results**

1. Rate the pace at which the course material was taught.

2. The course goals and grading procedures were clear.

3. Tests, papers, and/or other assignments were graded fairly.

4. This course increased my understanding of the subject matter.