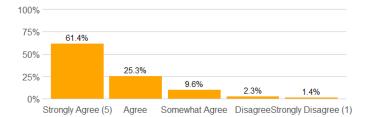

n = 2810md = 5avg = 4.2sd = 1

8. The instructor conveyed interest and enthusiasm in the subject matter.

n = 2803 md = 5 avg = 4.4 sd = 0.86

9. The instructor answered my questions.

10. The instructor was available for extra help.