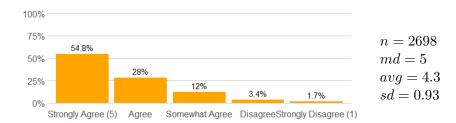

## **Survey Results**

1. Rate the pace at which the course material was taught.

2. The course goals and grading procedures were clear.

3. Tests, papers, and/or other assignments were graded fairly.

4. This course increased my understanding of the subject matter.

$$n = 2797$$

$$md = 5$$

$$avg = 4.3$$

$$sd = 0.96$$

5. This course increased my ability to think critically.

6. The course presentation (lectures/activities, etc.) was well organized.

7. The instructor's presentations were clear and understandable.