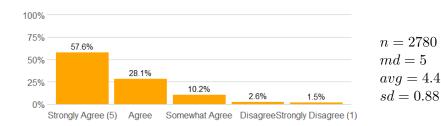

n = 2810md = 5avg = 4.2sd = 1

8. The instructor conveyed interest and enthusiasm in the subject matter.

n = 2803 md = 5 avg = 4.4 sd = 0.86

9. The instructor answered my questions.

10. The instructor was available for extra help.