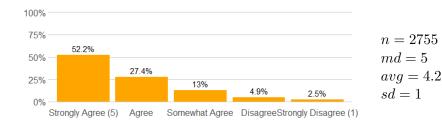

$$n = 2797$$

$$md = 5$$

$$avg = 4.3$$

$$sd = 0.96$$

5. This course increased my ability to think critically.

6. The course presentation (lectures/activities, etc.) was well organized.

7. The instructor's presentations were clear and understandable.

n = 2810md = 5avg = 4.2sd = 1

8. The instructor conveyed interest and enthusiasm in the subject matter.

n = 2803 md = 5 avg = 4.4 sd = 0.86

9. The instructor answered my questions.

10. The instructor was available for extra help.