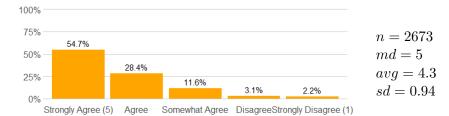

n = 2810md = 5avg = 4.2sd = 1

8. The instructor conveyed interest and enthusiasm in the subject matter.

n = 2803 md = 5 avg = 4.4 sd = 0.86

9. The instructor answered my questions.

10. The instructor was available for extra help.

11a. The instructor provided feedback on my assignments and/or examinations.

11b. If so, the feedback was provided in the time frame communicated by the instructor.

12a. The instructor made efforts to include me in the course.