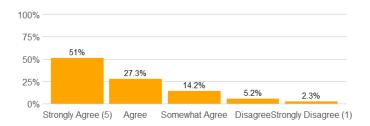

$$n = 2797$$

$$md = 5$$

$$avg = 4.3$$

$$sd = 0.96$$

5. This course increased my ability to think critically.

6. The course presentation (lectures/activities, etc.) was well organized.

7. The instructor's presentations were clear and understandable.