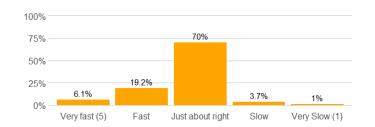

#### Value labels for Question 1 - Course Pace

5 = Very Fast 4 = Fast 3 = Just about right 2 = Slow 1 = Very slow

## **Survey Results**

1. Rate the pace at which the course material was taught.

2. The course goals and grading procedures were clear.

3. Tests, papers, and/or other assignments were graded fairly.

4. This course increased my understanding of the subject matter.