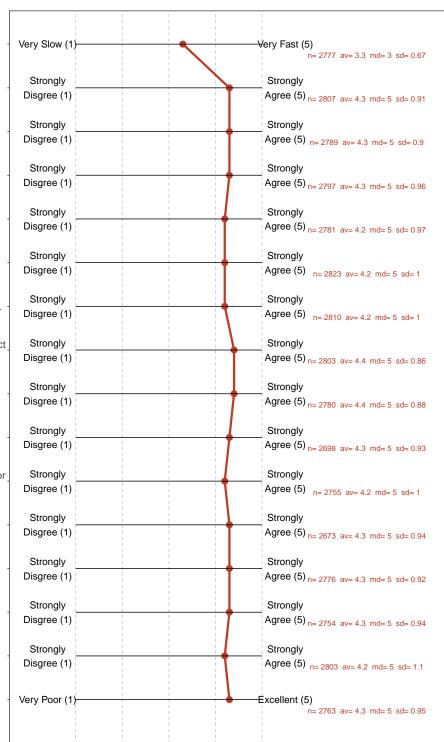

#### Overview

The following are the value labels for the aggregated results pertaining to each question.

#### Value labels for Question 1 - Course Pace

5 = Very Fast 4 = Fast 3 = Just about right 2 = Slow 1 = Very slow

#### Value labels for Question 2 - 13

5 = Strongly Agree 4 = Agree 3 = Somewhat Agree 2 = Disagree 1 = Strongly Disagree

#### Value labels for Question 14 - Professor's Teaching

5 = Excellent 4 = Good 3 = Fair 2 = Poor 1 = Very Poor

| Total Courses | Total Co-taught Courses | Total Enrollment | Number of Responses | Response Rate |
|---------------|-------------------------|------------------|---------------------|---------------|
| 249           | 1                       | 5539             | 2834                | 51.2%         |

For any questions related to the evaluations, please contact The Office of Institutional Research - (718) 990-1869

n = 2777

avg = 3.3

sd = 0.67

md = 3

## **Survey Results**

1. Rate the pace at which the course material was taught.

2. The course goals and grading procedures were clear.

3. Tests, papers, and/or other assignments were graded fairly.

4. This course increased my understanding of the subject matter.

$$n = 2797$$

$$md = 5$$

$$avg = 4.3$$

$$sd = 0.96$$

5. This course increased my ability to think critically.

6. The course presentation (lectures/activities, etc.) was well organized.

7. The instructor's presentations were clear and understandable.

n = 2810md = 5avg = 4.2sd = 1

8. The instructor conveyed interest and enthusiasm in the subject matter.

n = 2803 md = 5 avg = 4.4 sd = 0.86

9. The instructor answered my questions.

10. The instructor was available for extra help.

11a. The instructor provided feedback on my assignments and/or examinations.

11b. If so, the feedback was provided in the time frame communicated by the instructor.

12a. The instructor made efforts to include me in the course.

12b. The instructor made clear where I might find support if I needed help of any kind.

13. I would recommend this instructor to other students.

14. Rate this professor's teaching.