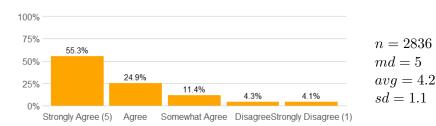

#### Value labels for Question 2 - 13

5 = Strongly Agree 4 = Agree 3 = Somewhat Agree 2 = Disagree 1 = Strongly Disagree

8. The instructor conveyed interest and enthusiasm in the subject matter.

n = 2838 md = 5 avg = 4.4 sd = 0.86

9. The instructor answered my questions.

10. The instructor was available for extra help.

11a. The instructor provided feedback on my assignments and/or examinations.