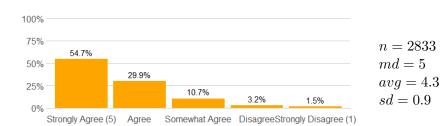

#### Value labels for Question 2 - 13

5 = Strongly Agree 4 = Agree 3 = Somewhat Agree 2 = Disagree 1 = Strongly Disagree

# **Survey Results**

1. Rate the pace at which the course material was taught.

2. The course goals and grading procedures were clear.

3. Tests, papers, and/or other assignments were graded fairly.

4. This course increased my understanding of the subject matter.