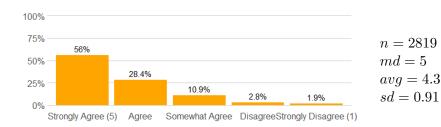

s, and/or other assignments were graded fairly.



4. This course increased my understanding of the subject matter.



5. This course increased my ability to think critically.



6. The course presentation (lectures/activities, etc.) was well organized.



7. The instructor's presentations were clear and understandable.



n = 2835md = 5avg = 4.2sd = 1

8. The instructor conveyed interest and enthusiasm in the subject matter.



n = 2838 md = 5 avg = 4.4 sd = 0.86

9. The instructor answered my questions.



10. The instructor was available for extra help.



11a. The instructor provided feedback on my assignments and/or examinations.



11b. If so, the feedback was provided in the time frame communicated by the instructor.



12a. The instructor made efforts to include me in the course.



12b. The instructor made clear where I might find support if I needed help of any kind.



13. I would recommend this instructor to other students.



14. Rate this professor's teaching.





### **Profile**





14. Rate this professor's teaching.