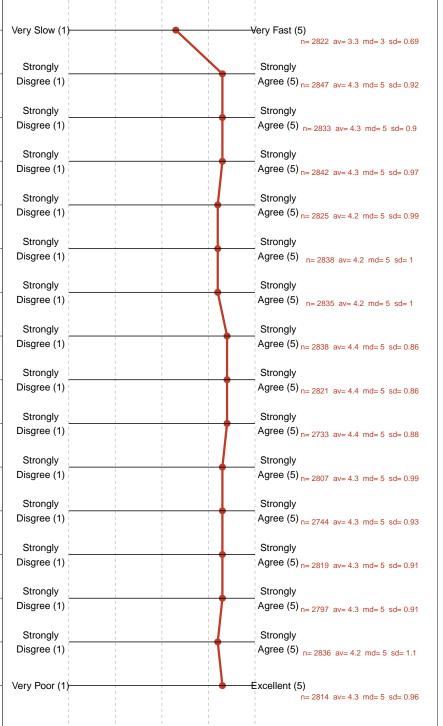

## Value labels for Question 1 - Course Pace

5 = Very Fast 4 = Fast 3 = Just about right 2 = Slow 1 = Very slow

#### Value labels for Question 2 - 13

5 = Strongly Agree 4 = Agree 3 = Somewhat Agree 2 = Disagree 1 = Strongly Disagree

### Value labels for Question 14 - Professor's Teaching

5 = Excellent 4 = Good 3 = Fair 2 = Poor 1 = Very Poor

| Total Courses | Total Co-taught Courses | Total Enrollment | Number of Responses | Response Rate |
|---------------|-------------------------|------------------|---------------------|---------------|
| 246           | 2                       | 5711             | 2875                | 50.3%         |

# **Survey Results**

1. Rate the pace at which the course material was taught.

2. The course goals and grading procedures were clear.

3. Tests, papers, and/or other assignments were graded fairly.

4. This course increased my understanding of the subject matter.

5. This course increased my ability to think critically.

6. The course presentation (lectures/activities, etc.) was well organized.

7. The instructor's presentations were clear and understandable.

n = 2835md = 5avg = 4.2sd = 1

8. The instructor conveyed interest and enthusiasm in the subject matter.

n = 2838 md = 5 avg = 4.4 sd = 0.86

9. The instructor answered my questions.

10. The instructor was available for extra help.

11a. The instructor provided feedback on my assignments and/or examinations.

11b. If so, the feedback was provided in the time frame communicated by the instructor.

12a. The instructor made efforts to include me in the course.

12b. The instructor made clear where I might find support if I needed help of any kind.

13. I would recommend this instructor to other students.

14. Rate this professor's teaching.

### **Profile**

14. Rate this professor's teaching.