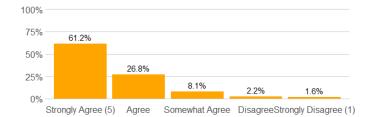

13. I would recommend this instructor to other students.

14. Rate this professor's teaching.

### **Profile**

14. Rate this professor's teaching.