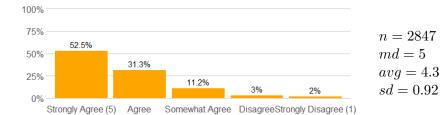

#### Value labels for Question 2 - 13

5 = Strongly Agree 4 = Agree 3 = Somewhat Agree 2 = Disagree 1 = Strongly Disagree

# **Survey Results**

1. Rate the pace at which the course material was taught.

2. The course goals and grading procedures were clear.

3. Tests, papers, and/or other assignments were graded fairly.

4. This course increased my understanding of the subject matter.