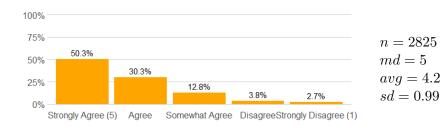

# **Survey Results**

1. Rate the pace at which the course material was taught.

2. The course goals and grading procedures were clear.

3. Tests, papers, and/or other assignments were graded fairly.

4. This course increased my understanding of the subject matter.

5. This course increased my ability to think critically.

6. The course presentation (lectures/activities, etc.) was well organized.

7. The instructor's presentations were clear and understandable.

n = 2835md = 5avg = 4.2sd = 1