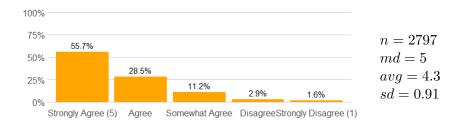

#### Value labels for Question 2 - 13

5 = Strongly Agree 4 = Agree 3 = Somewhat Agree 2 = Disagree 1 = Strongly Disagree

5. This course increased my ability to think critically.

6. The course presentation (lectures/activities, etc.) was well organized.

7. The instructor's presentations were clear and understandable.

n = 2835md = 5avg = 4.2sd = 1