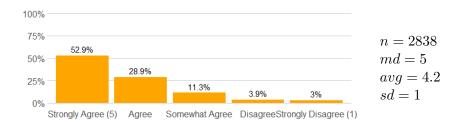

5. This course increased my ability to think critically.

6. The course presentation (lectures/activities, etc.) was well organized.

7. The instructor's presentations were clear and understandable.

n = 2835md = 5avg = 4.2sd = 1

8. The instructor conveyed interest and enthusiasm in the subject matter.

n = 2838 md = 5 avg = 4.4 sd = 0.86

9. The instructor answered my questions.

10. The instructor was available for extra help.

11a. The instructor provided feedback on my assignments and/or examinations.