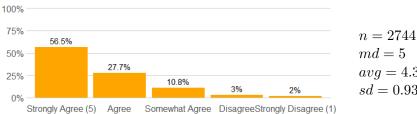

13. I would recommend this instructor to other students.

14. Rate this professor's teaching.