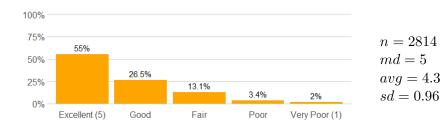

### Value labels for Question 14 - Professor's Teaching

5 = Excellent 4 = Good 3 = Fair 2 = Poor 1 = Very Poor

| Total Courses | Total Co-taught Courses | Total Enrollment | Number of Responses | Response Rate |
|---------------|-------------------------|------------------|---------------------|---------------|
| 246           | 2                       | 5711             | 2875                | 50.3%         |

### **Profile**

14. Rate this professor's teaching.