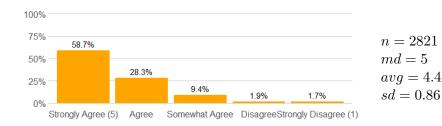

8. The instructor conveyed interest and enthusiasm in the subject matter.

n = 2838 md = 5 avg = 4.4 sd = 0.86

9. The instructor answered my questions.

10. The instructor was available for extra help.

11a. The instructor provided feedback on my assignments and/or examinations.