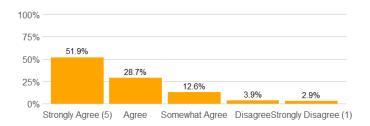

8. The instructor conveyed interest and enthusiasm in the subject matter.

n = 2838 md = 5 avg = 4.4 sd = 0.86

9. The instructor answered my questions.

10. The instructor was available for extra help.

11a. The instructor provided feedback on my assignments and/or examinations.

11b. If so, the feedback was provided in the time frame communicated by the instructor.

12a. The instructor made efforts to include me in the course.

12b. The instructor made clear where I might find support if I needed help of any kind.