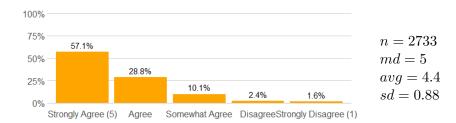

13. I would recommend this instructor to other students.

14. Rate this professor's teaching.