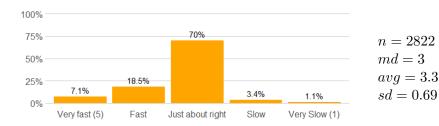

## Value labels for Question 1 - Course Pace

5 = Very Fast 4 = Fast 3 = Just about right 2 = Slow 1 = Very slow

# **Survey Results**

1. Rate the pace at which the course material was taught.

2. The course goals and grading procedures were clear.

3. Tests, papers, and/or other assignments were graded fairly.

4. This course increased my understanding of the subject matter.