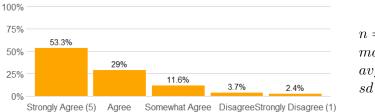

#### Value labels for Question 2 - 13

5 = Strongly Agree 4 = Agree 3 = Somewhat Agree 2 = Disagree 1 = Strongly Disagree

# **Survey Results**

1. Rate the pace at which the course material was taught.

2. The course goals and grading procedures were clear.

3. Tests, papers, and/or other assignments were graded fairly.

4. This course increased my understanding of the subject matter.