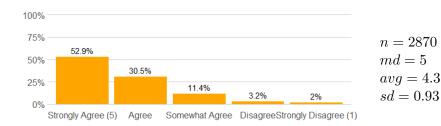

## **Survey Results**

1. Rate the pace at which the course material was taught.

2. The course goals and grading procedures were clear.

3. Tests, papers, and/or other assignments were graded fairly.

4. This course increased my understanding of the subject matter.

5. This course increased my ability to think critically.

6. The course presentation (lectures/activities, etc.) was well organized.

7. The instructor's presentations were clear and understandable.

$$n = 2899$$
  
 $md = 4$   
 $avg = 4.1$   
 $sd = 1.1$ 