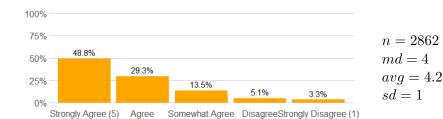

8. The instructor conveyed interest and enthusiasm in the subject matter.

$$n = 2903$$
  
 $md = 5$   
 $avg = 4.4$   
 $sd = 0.92$ 

 $9.\,$  The instructor answered my questions.

10. The instructor was available for extra help.

11a. The instructor provided feedback on my assignments and/or examinations.

11b. If so, the feedback was provided in the time frame communicated by the instructor.

12a. The instructor made efforts to include me in the course.