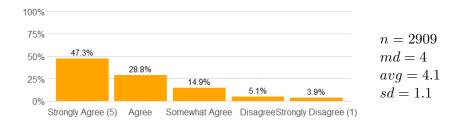

8. The instructor conveyed interest and enthusiasm in the subject matter.

$$n = 2903$$
  
 $md = 5$   
 $avg = 4.4$   
 $sd = 0.92$ 

 $9.\,$  The instructor answered my questions.

10. The instructor was available for extra help.