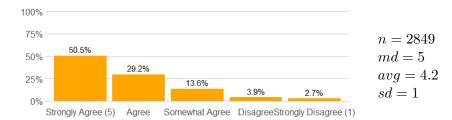

#### Value labels for Question 2 - 13

5 = Strongly Agree 4 = Agree 3 = Somewhat Agree 2 = Disagree 1 = Strongly Disagree

8. The instructor conveyed interest and enthusiasm in the subject matter.

$$n = 2903$$
  
 $md = 5$   
 $avg = 4.4$   
 $sd = 0.92$ 

 $9.\,$  The instructor answered my questions.

10. The instructor was available for extra help.