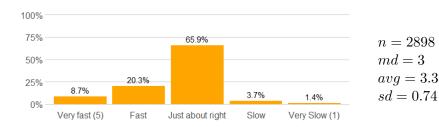

#### Value labels for Question 1 - Course Pace

5 = Very Fast 4 = Fast 3 = Just about right 2 = Slow 1 = Very slow

## **Survey Results**

1. Rate the pace at which the course material was taught.

2. The course goals and grading procedures were clear.

3. Tests, papers, and/or other assignments were graded fairly.

4. This course increased my understanding of the subject matter.