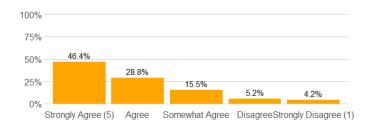

11a. The instructor provided feedback on my assignments and/or examinations.

11b. If so, the feedback was provided in the time frame communicated by the instructor.

12a. The instructor made efforts to include me in the course.