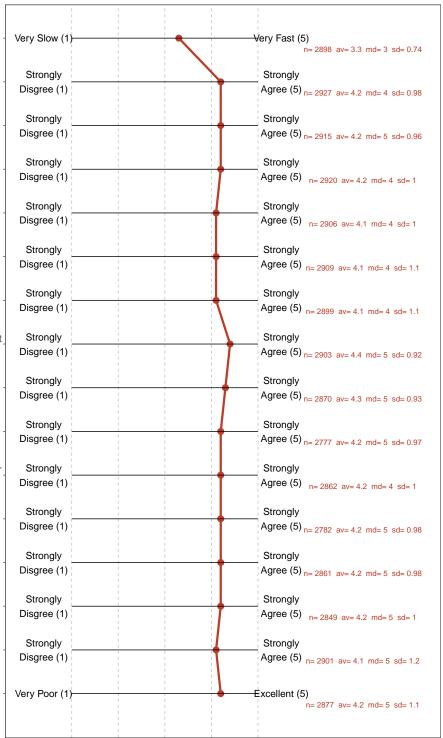

#### Value labels for Question 1 - Course Pace

5 = Very Fast 4 = Fast 3 = Just about right 2 = Slow 1 = Very slow

#### Value labels for Question 2 - 13

5 = Strongly Agree 4 = Agree 3 = Somewhat Agree 2 = Disagree 1 = Strongly Disagree

#### Value labels for Question 14 - Professor's Teaching

5 = Excellent 4 = Good 3 = Fair 2 = Poor 1 = Very Poor

| Total Courses | Total Co-taught Courses | Total Enrollment | Number of Responses | Response Rate |
|---------------|-------------------------|------------------|---------------------|---------------|
| 247           | 2                       | 5757             | 2945                | 51.2%         |

## **Survey Results**

1. Rate the pace at which the course material was taught.

2. The course goals and grading procedures were clear.

3. Tests, papers, and/or other assignments were graded fairly.

4. This course increased my understanding of the subject matter.

5. This course increased my ability to think critically.

6. The course presentation (lectures/activities, etc.) was well organized.

7. The instructor's presentations were clear and understandable.

$$n = 2899$$
  
 $md = 4$   
 $avg = 4.1$   
 $sd = 1.1$ 

8. The instructor conveyed interest and enthusiasm in the subject matter.

$$n = 2903$$
  
 $md = 5$   
 $avg = 4.4$   
 $sd = 0.92$ 

 $9.\,$  The instructor answered my questions.

10. The instructor was available for extra help.

11a. The instructor provided feedback on my assignments and/or examinations.

11b. If so, the feedback was provided in the time frame communicated by the instructor.

12a. The instructor made efforts to include me in the course.

12b. The instructor made clear where I might find support if I needed help of any kind.

13. I would recommend this instructor to other students.

14. Rate this professor's teaching.