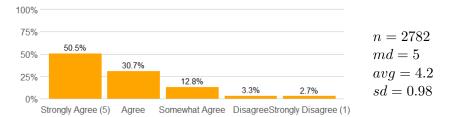

11a. The instructor provided feedback on my assignments and/or examinations.

11b. If so, the feedback was provided in the time frame communicated by the instructor.

12a. The instructor made efforts to include me in the course.

12b. The instructor made clear where I might find support if I needed help of any kind.

13. I would recommend this instructor to other students.

14. Rate this professor's teaching.