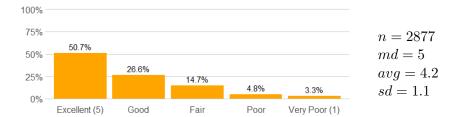

#### Value labels for Question 14 - Professor's Teaching

5 = Excellent 4 = Good 3 = Fair 2 = Poor 1 = Very Poor

| Total Courses | Total Co-taught Courses | Total Enrollment | Number of Responses | Response Rate |
|---------------|-------------------------|------------------|---------------------|---------------|
| 247           | 2                       | 5757             | 2945                | 51.2%         |

12b. The instructor made clear where I might find support if I needed help of any kind.

13. I would recommend this instructor to other students.

14. Rate this professor's teaching.

#### **Profile**

14. Rate this professor's teaching.