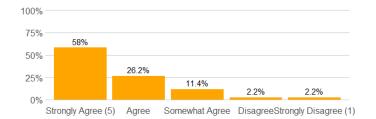

12b. The instructor made clear where I might find support if I needed help of any kind.

13. I would recommend this instructor to other students.

14. Rate this professor's teaching.