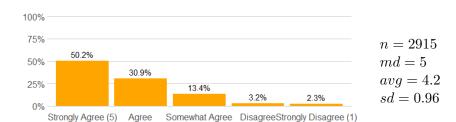

#### Value labels for Question 2 - 13

5 = Strongly Agree 4 = Agree 3 = Somewhat Agree 2 = Disagree 1 = Strongly Disagree

5. This course increased my ability to think critically.

6. The course presentation (lectures/activities, etc.) was well organized.

7. The instructor's presentations were clear and understandable.

$$n = 2899$$
  
 $md = 4$   
 $avg = 4.1$   
 $sd = 1.1$ 