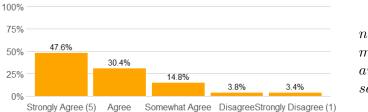

#### Value labels for Question 2 - 13

5 = Strongly Agree 4 = Agree 3 = Somewhat Agree 2 = Disagree 1 = Strongly Disagree

8. The instructor conveyed interest and enthusiasm in the subject matter.

$$n = 2903$$
  
 $md = 5$   
 $avg = 4.4$   
 $sd = 0.92$ 

 $9.\,$  The instructor answered my questions.

10. The instructor was available for extra help.