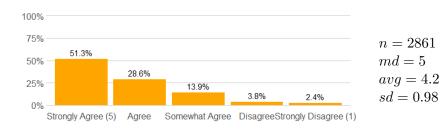

#### Value labels for Question 2 - 13

5 = Strongly Agree 4 = Agree 3 = Somewhat Agree 2 = Disagree 1 = Strongly Disagree

5. This course increased my ability to think critically.

6. The course presentation (lectures/activities, etc.) was well organized.

7. The instructor's presentations were clear and understandable.

$$n = 2899$$
  
 $md = 4$   
 $avg = 4.1$   
 $sd = 1.1$ 