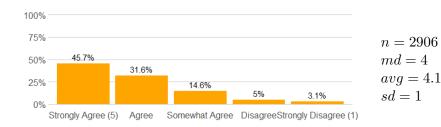

5. This course increased my ability to think critically.

6. The course presentation (lectures/activities, etc.) was well organized.

7. The instructor's presentations were clear and understandable.

$$n = 2899$$
  
 $md = 4$   
 $avg = 4.1$   
 $sd = 1.1$ 