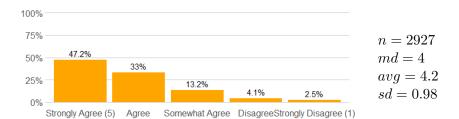

#### Value labels for Question 2 - 13

5 = Strongly Agree 4 = Agree 3 = Somewhat Agree 2 = Disagree 1 = Strongly Disagree

## **Survey Results**

1. Rate the pace at which the course material was taught.

2. The course goals and grading procedures were clear.

3. Tests, papers, and/or other assignments were graded fairly.

4. This course increased my understanding of the subject matter.