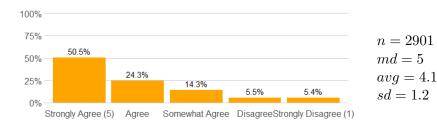

#### Value labels for Question 2 - 13

5 = Strongly Agree 4 = Agree 3 = Somewhat Agree 2 = Disagree 1 = Strongly Disagree

12b. The instructor made clear where I might find support if I needed help of any kind.

13. I would recommend this instructor to other students.

14. Rate this professor's teaching.