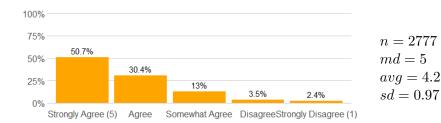

8. The instructor conveyed interest and enthusiasm in the subject matter.

$$n = 2903$$
  
 $md = 5$   
 $avg = 4.4$   
 $sd = 0.92$ 

 $9.\,$  The instructor answered my questions.

10. The instructor was available for extra help.