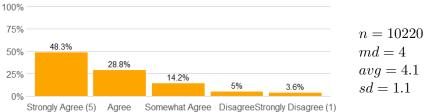

#### Value labels for Question 2 - 13

5 = Strongly Agree 4 = Agree 3 = Somewhat Agree 2 = Disagree 1 = Strongly Disagree

8. The instructor conveyed interest and enthusiasm in the subject matter.

n = 10598 md = 5 avg = 4.3sd = 0.95 9. The instructor answered my questions.

10. The instructor was available for extra help.

11a. The instructor provided feedback on my assignments and/or examinations.