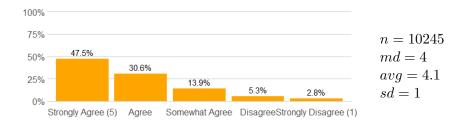

#### Value labels for Question 2 - 13

5 = Strongly Agree 4 = Agree 3 = Somewhat Agree 2 = Disagree 1 = Strongly Disagree

## **Survey Results**

1. Rate the pace at which the course material was taught.

2. The course goals and grading procedures were clear.

3. Tests, papers, and/or other assignments were graded fairly.

4. This course increased my understanding of the subject matter.