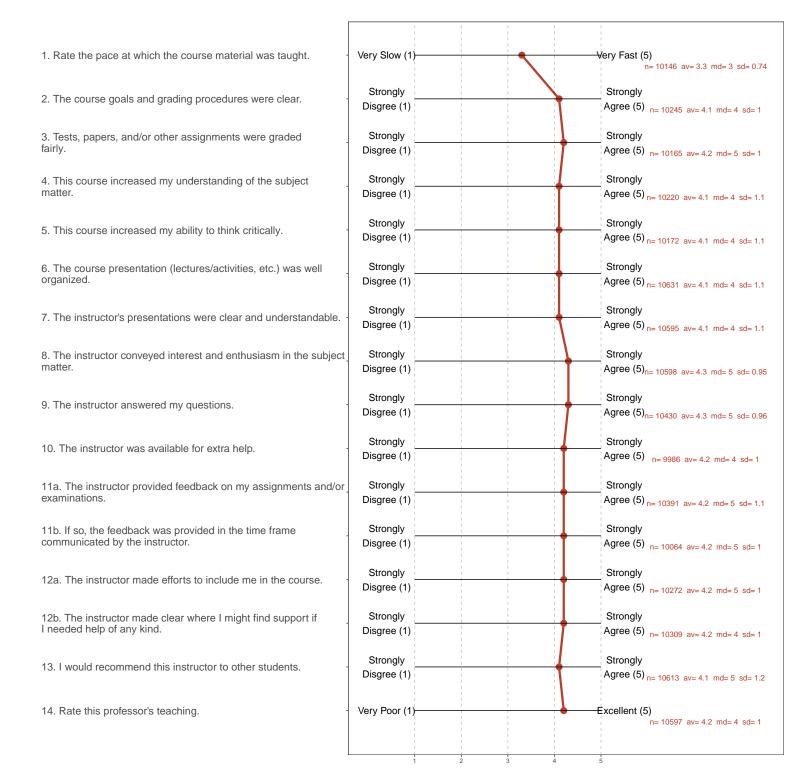

#### Value labels for Question 1 - Course Pace

5 = Very Fast 4 = Fast 3 = Just about right 2 = Slow 1 = Very slow

#### Value labels for Question 2 - 13

5 = Strongly Agree 4 = Agree 3 = Somewhat Agree 2 = Disagree 1 = Strongly Disagree

#### Value labels for Question 14 - Professor's Teaching

5 = Excellent 4 = Good 3 = Fair 2 = Poor 1 = Very Poor

| Total Courses | Total Co-taught Courses | Total Enrollment | Number of Responses | Response Rate |
|---------------|-------------------------|------------------|---------------------|---------------|
| 1205          | 103                     | 25381            | 10347               | 40.8%         |

## **Survey Results**

1. Rate the pace at which the course material was taught.

2. The course goals and grading procedures were clear.

3. Tests, papers, and/or other assignments were graded fairly.

4. This course increased my understanding of the subject matter.

5. This course increased my ability to think critically.

6. The course presentation (lectures/activities, etc.) was well organized.

7. The instructor's presentations were clear and understandable.

n = 10595 md = 4 avg = 4.1 sd = 1.1

8. The instructor conveyed interest and enthusiasm in the subject matter.

n = 10598 md = 5 avg = 4.3sd = 0.95 9. The instructor answered my questions.

10. The instructor was available for extra help.

11a. The instructor provided feedback on my assignments and/or examinations.

11b. If so, the feedback was provided in the time frame communicated by the instructor.

12a. The instructor made efforts to include me in the course.

12b. The instructor made clear where I might find support if I needed help of any kind.

13. I would recommend this instructor to other students.

14. Rate this professor's teaching.