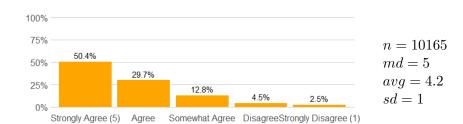

#### Value labels for Question 2 - 13

5 = Strongly Agree 4 = Agree 3 = Somewhat Agree 2 = Disagree 1 = Strongly Disagree

5. This course increased my ability to think critically.

6. The course presentation (lectures/activities, etc.) was well organized.

7. The instructor's presentations were clear and understandable.

n = 10595 md = 4 avg = 4.1 sd = 1.1