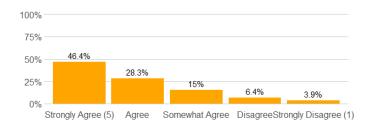

8. The instructor conveyed interest and enthusiasm in the subject matter.

n = 10598 md = 5 avg = 4.3sd = 0.95 9. The instructor answered my questions.

10. The instructor was available for extra help.

11a. The instructor provided feedback on my assignments and/or examinations.