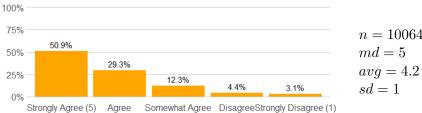

13. I would recommend this instructor to other students.

14. Rate this professor's teaching.