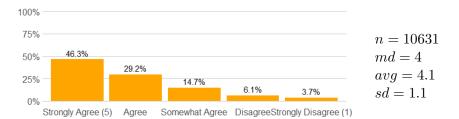

5. This course increased my ability to think critically.

6. The course presentation (lectures/activities, etc.) was well organized.

7. The instructor's presentations were clear and understandable.

n = 10595 md = 4 avg = 4.1 sd = 1.1