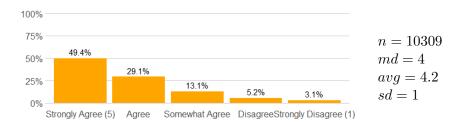

## **Survey Results**

1. Rate the pace at which the course material was taught.

2. The course goals and grading procedures were clear.

3. Tests, papers, and/or other assignments were graded fairly.

4. This course increased my understanding of the subject matter.