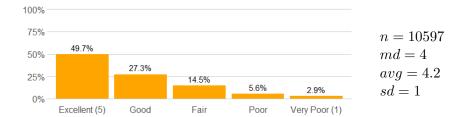

13. I would recommend this instructor to other students.

14. Rate this professor's teaching.