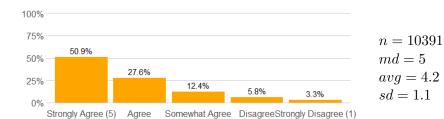

11b. If so, the feedback was provided in the time frame communicated by the instructor.

12a. The instructor made efforts to include me in the course.

12b. The instructor made clear where I might find support if I needed help of any kind.