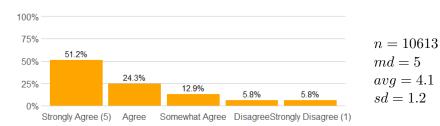

13. I would recommend this instructor to other students.

14. Rate this professor's teaching.