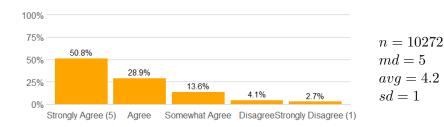

13. I would recommend this instructor to other students.

14. Rate this professor's teaching.