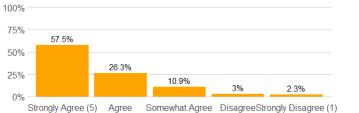

13. I would recommend this instructor to other students.

14. Rate this professor's teaching.