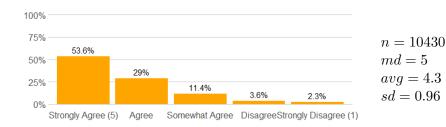

8. The instructor conveyed interest and enthusiasm in the subject matter.

n = 10598 md = 5 avg = 4.3sd = 0.95 9. The instructor answered my questions.

10. The instructor was available for extra help.

11a. The instructor provided feedback on my assignments and/or examinations.