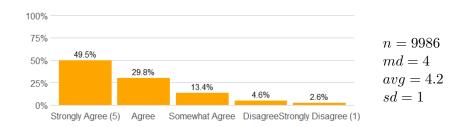

5. This course increased my ability to think critically.

6. The course presentation (lectures/activities, etc.) was well organized.

7. The instructor's presentations were clear and understandable.

n = 10595 md = 4 avg = 4.1 sd = 1.1