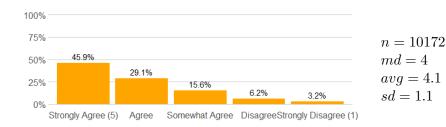

## **Survey Results**

1. Rate the pace at which the course material was taught.

2. The course goals and grading procedures were clear.

3. Tests, papers, and/or other assignments were graded fairly.

4. This course increased my understanding of the subject matter.