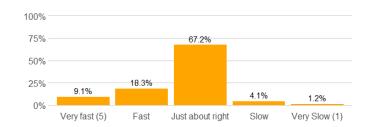

#### Value labels for Question 1 - Course Pace

5 = Very Fast 4 = Fast 3 = Just about right 2 = Slow 1 = Very slow

For any questions related to the evaluations, please contact The Office of Institutional Research - (718) 990-1869

n = 10146

avg = 3.3

sd = 0.74

md = 3