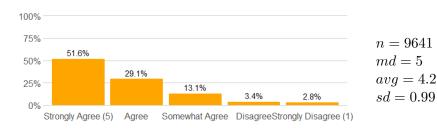

#### Value labels for Question 2 - 13

5 = Strongly Agree 4 = Agree 3 = Somewhat Agree 2 = Disagree 1 = Strongly Disagree