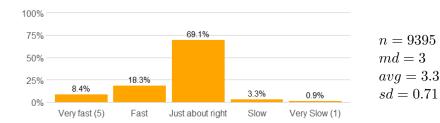

## Value labels for Question 1 - Course Pace

5 = Very Fast 4 = Fast 3 = Just about right 2 = Slow 1 = Very slow