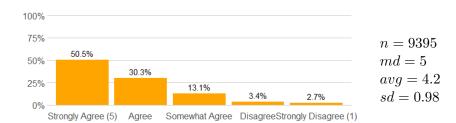

#### Value labels for Question 2 - 13

5 = Strongly Agree 4 = Agree 3 = Somewhat Agree 2 = Disagree 1 = Strongly Disagree