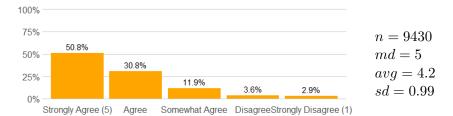

#### Value labels for Question 2 - 13

5 = Strongly Agree 4 = Agree 3 = Somewhat Agree 2 = Disagree 1 = Strongly Disagree