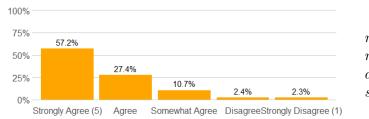

12b. The instructor made clear where I might find support if I needed help of any kind.

13. I would recommend this instructor to other students.

n = 9890 md = 5 avg = 4.1 sd = 1.1

14. Rate this professor's teaching.

n = 9871 md = 5 avg = 4.2 sd = 1