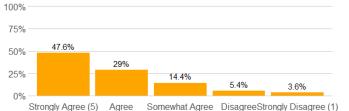

11a. The instructor provided feedback on my assignments and/or examinations.

11b. If so, the feedback was provided in the time frame communicated by the instructor.

12a. The instructor made efforts to include me in the course.

12b. The instructor made clear where I might find support if I needed help of any kind.

13. I would recommend this instructor to other students.

n = 9890 md = 5 avg = 4.1 sd = 1.1

14. Rate this professor's teaching.