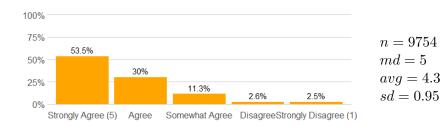

|

For any questions related to the evaluations, please contact The Office of Institutional Research - (718) 990-1869



# **Survey Results**

1. Rate the pace at which the course material was taught.



2. The course goals and grading procedures were clear.



3. Tests, papers, and/or other assignments were graded fairly.



4. This course increased my understanding of the subject matter.



5. This course increased my ability to think critically.



6. The course presentation (lectures/activities, etc.) was well organized.



7. The instructor's presentations were clear and understandable.



sd = 1.1

n = 9877

avg = 4.1

md = 4

8. The instructor conveyed interest and enthusiasm in the subject matter.



n = 9875 md = 5 avg = 4.3sd = 0.93 9. The instructor answered my questions.



10. The instructor was available for extra help.



11a. The instructor provided feedback on my assignments and/or examinations.



11b. If so, the feedback was provided in the time frame communicated by the instructor.



12a. The instructor made efforts to include me in the course.



12b. The instructor made clear where I might find support if I needed help of any kind.



13. I would recommend this instructor to other students.



n = 9890 md = 5 avg = 4.1 sd = 1.1

14. Rate this professor's teaching.



n = 9871 md = 5 avg = 4.2 sd = 1



### **Profile**





14. Rate this professor's teaching.