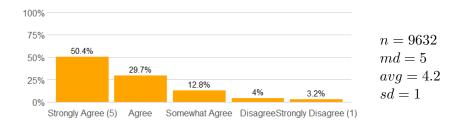

#### Value labels for Question 2 - 13

5 = Strongly Agree 4 = Agree 3 = Somewhat Agree 2 = Disagree 1 = Strongly Disagree

12b. The instructor made clear where I might find support if I needed help of any kind.

13. I would recommend this instructor to other students.

n = 9890 md = 5 avg = 4.1 sd = 1.1

14. Rate this professor's teaching.