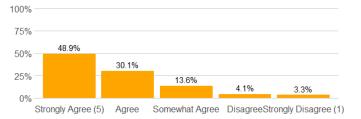

#### Value labels for Question 2 - 13

5 = Strongly Agree 4 = Agree 3 = Somewhat Agree 2 = Disagree 1 = Strongly Disagree