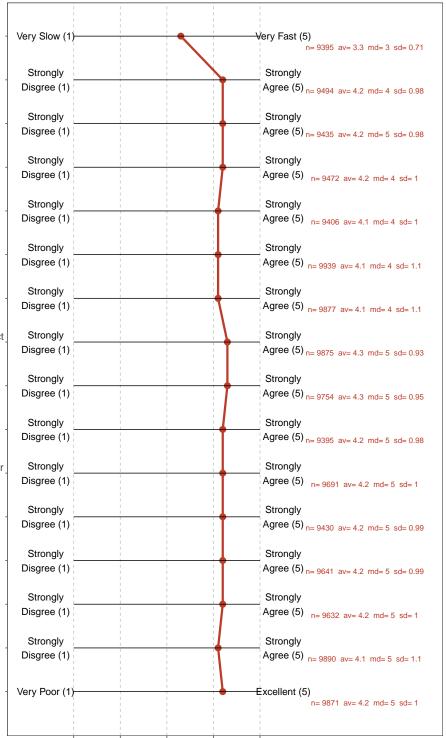

## Value labels for Question 1 - Course Pace

5 = Very Fast 4 = Fast 3 = Just about right 2 = Slow 1 = Very slow

#### Value labels for Question 2 - 13

5 = Strongly Agree 4 = Agree 3 = Somewhat Agree 2 = Disagree 1 = Strongly Disagree

### Value labels for Question 14 - Professor's Teaching

5 = Excellent 4 = Good 3 = Fair 2 = Poor 1 = Very Poor

| Total Courses | Total Co-taught Courses | Total Enrollment | Number of Responses | Response Rate |
|---------------|-------------------------|------------------|---------------------|---------------|
| 1080          | 87                      | 23173            | 9578                | 41.3%         |

# **Survey Results**

1. Rate the pace at which the course material was taught.

2. The course goals and grading procedures were clear.

3. Tests, papers, and/or other assignments were graded fairly.

4. This course increased my understanding of the subject matter.

5. This course increased my ability to think critically.

6. The course presentation (lectures/activities, etc.) was well organized.

7. The instructor's presentations were clear and understandable.

sd = 1.1

n = 9877

avg = 4.1

md = 4

8. The instructor conveyed interest and enthusiasm in the subject matter.

n = 9875 md = 5 avg = 4.3sd = 0.93 9. The instructor answered my questions.

10. The instructor was available for extra help.

11a. The instructor provided feedback on my assignments and/or examinations.

11b. If so, the feedback was provided in the time frame communicated by the instructor.

12a. The instructor made efforts to include me in the course.

12b. The instructor made clear where I might find support if I needed help of any kind.

13. I would recommend this instructor to other students.

n = 9890 md = 5 avg = 4.1 sd = 1.1

14. Rate this professor's teaching.

n = 9871 md = 5 avg = 4.2 sd = 1

### **Profile**

14. Rate this professor's teaching.