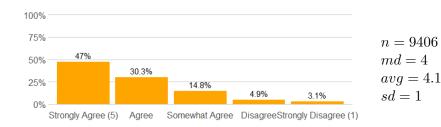

### Value labels for Question 14 - Professor's Teaching

5 = Excellent 4 = Good 3 = Fair 2 = Poor 1 = Very Poor

| Total Courses | Total Co-taught Courses | Total Enrollment | Number of Responses | Response Rate |
|---------------|-------------------------|------------------|---------------------|---------------|
| 1080          | 87                      | 23173            | 9578                | 41.3%         |

### **Profile**

14. Rate this professor's teaching.