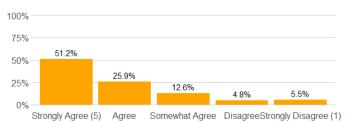

#### Value labels for Question 2 - 13

5 = Strongly Agree 4 = Agree 3 = Somewhat Agree 2 = Disagree 1 = Strongly Disagree

n = 9877

avg = 4.1

md = 4

8. The instructor conveyed interest and enthusiasm in the subject matter.

n = 9875 md = 5 avg = 4.3sd = 0.93 9. The instructor answered my questions.

10. The instructor was available for extra help.