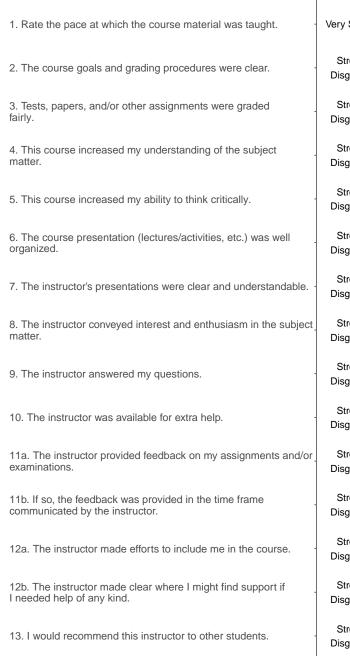

# **Survey Results**

1. Rate the pace at which the course material was taught.

2. The course goals and grading procedures were clear.

3. Tests, papers, and/or other assignments were graded fairly.

4. This course increased my understanding of the subject matter.

5. This course increased my ability to think critically.

6. The course presentation (lectures/activities, etc.) was well organized.

7. The instructor's presentations were clear and understandable.

sd = 1.1

n = 9877

avg = 4.1

md = 4

8. The instructor conveyed interest and enthusiasm in the subject matter.

n = 9875 md = 5 avg = 4.3sd = 0.93 9. The instructor answered my questions.

10. The instructor was available for extra help.

11a. The instructor provided feedback on my assignments and/or examinations.

11b. If so, the feedback was provided in the time frame communicated by the instructor.

12a. The instructor made efforts to include me in the course.

12b. The instructor made clear where I might find support if I needed help of any kind.

13. I would recommend this instructor to other students.

n = 9890 md = 5 avg = 4.1 sd = 1.1

14. Rate this professor's teaching.