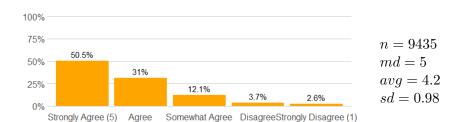

#### Value labels for Question 2 - 13

5 = Strongly Agree 4 = Agree 3 = Somewhat Agree 2 = Disagree 1 = Strongly Disagree