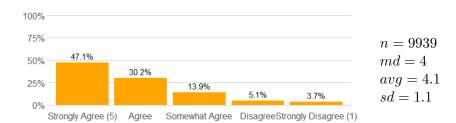

5. This course increased my ability to think critically.

6. The course presentation (lectures/activities, etc.) was well organized.

7. The instructor's presentations were clear and understandable.

sd = 1.1

n = 9877

avg = 4.1

md = 4

8. The instructor conveyed interest and enthusiasm in the subject matter.

n = 9875 md = 5 avg = 4.3sd = 0.93 9. The instructor answered my questions.

10. The instructor was available for extra help.