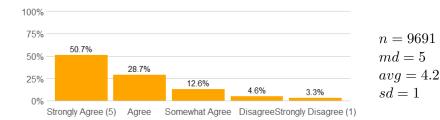

#### Value labels for Question 2 - 13

5 = Strongly Agree 4 = Agree 3 = Somewhat Agree 2 = Disagree 1 = Strongly Disagree