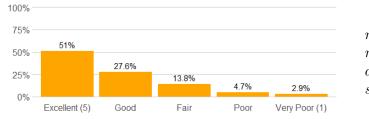

### Value labels for Question 14 - Professor's Teaching

5 = Excellent 4 = Good 3 = Fair 2 = Poor 1 = Very Poor

| Total Courses | Total Co-taught Courses | Total Enrollment | Number of Responses | Response Rate |
|---------------|-------------------------|------------------|---------------------|---------------|
| 1080          | 87                      | 23173            | 9578                | 41.3%         |

12b. The instructor made clear where I might find support if I needed help of any kind.

13. I would recommend this instructor to other students.

n = 9890 md = 5 avg = 4.1 sd = 1.1

14. Rate this professor's teaching.

n = 9871 md = 5 avg = 4.2 sd = 1

### **Profile**

14. Rate this professor's teaching.