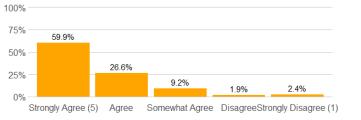

12b. The instructor made clear where I might find support if I needed help of any kind.

13. I would recommend this instructor to other students.

14. Rate this professor's teaching.

### **Profile**

13. I would recommend this instructor to other students.

14. Rate this professor's teaching.