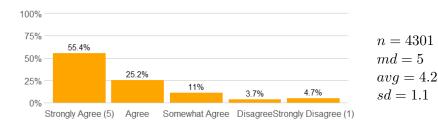

#### Overview

The following are the value labels for the aggregated results pertaining to each question.

#### Value labels for Question 2 - 13

5 = Strongly Agree 4 = Agree 3 = Somewhat Agree 2 = Disagree 1 = Strongly Disagree