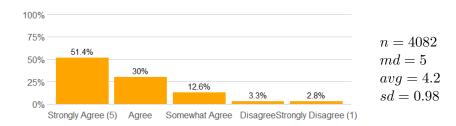

n = 4306 md = 5 avg = 4.2 sd = 1

8. The instructor conveyed interest and enthusiasm in the subject matter.

n = 4292 md = 5 avg = 4.4 sd = 0.91

9. The instructor answered my questions.

10. The instructor was available for extra help.

11a. The instructor provided feedback on my assignments and/or examinations.

11b. If so, the feedback was provided in the time frame communicated by the instructor.

12a. The instructor made efforts to include me in the course.