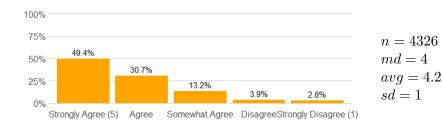

n = 4306 md = 5 avg = 4.2 sd = 1

8. The instructor conveyed interest and enthusiasm in the subject matter.

n = 4292 md = 5 avg = 4.4 sd = 0.91

9. The instructor answered my questions.

10. The instructor was available for extra help.