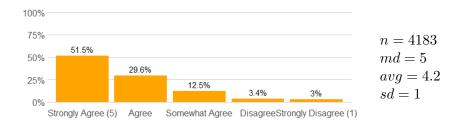

4. This course increased my understanding of the subject matter.

5. This course increased my ability to think critically.

6. The course presentation (lectures/activities, etc.) was well organized.

7. The instructor's presentations were clear and understandable.

n = 4306 md = 5 avg = 4.2 sd = 1

8. The instructor conveyed interest and enthusiasm in the subject matter.

n = 4292 md = 5 avg = 4.4 sd = 0.91

9. The instructor answered my questions.

10. The instructor was available for extra help.