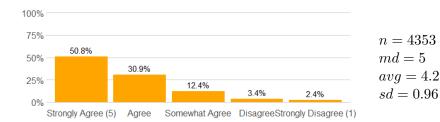

#### Overview

The following are the value labels for the aggregated results pertaining to each question.

#### Value labels for Question 2 - 13

5 = Strongly Agree 4 = Agree 3 = Somewhat Agree 2 = Disagree 1 = Strongly Disagree