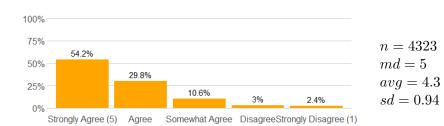

#### Overview

The following are the value labels for the aggregated results pertaining to each question.

#### Value labels for Question 2 - 13

5 = Strongly Agree 4 = Agree 3 = Somewhat Agree 2 = Disagree 1 = Strongly Disagree