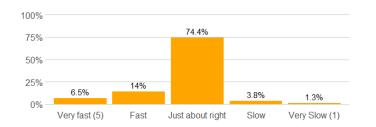

# **Survey Results**

1. Rate the pace at which the course material was taught.

n = 4273 md = 3 avg = 3.2sd = 0.67

2. The course goals and grading procedures were clear.

3. Tests, papers, and/or other assignments were graded fairly.