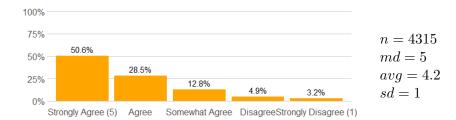

n = 4306 md = 5 avg = 4.2 sd = 1

8. The instructor conveyed interest and enthusiasm in the subject matter.

n = 4292 md = 5 avg = 4.4 sd = 0.91

9. The instructor answered my questions.

10. The instructor was available for extra help.