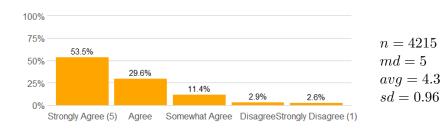

12b. The instructor made clear where I might find support if I needed help of any kind.

13. I would recommend this instructor to other students.

14. Rate this professor's teaching.

### **Profile**

13. I would recommend this instructor to other students.

14. Rate this professor's teaching.