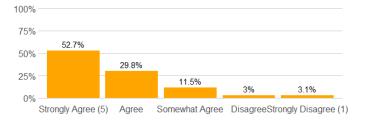

12b. The instructor made clear where I might find support if I needed help of any kind.

13. I would recommend this instructor to other students.

14. Rate this professor's teaching.

### **Profile**

13. I would recommend this instructor to other students.

14. Rate this professor's teaching.