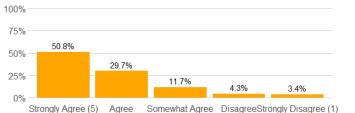

12b. The instructor made clear where I might find support if I needed help of any kind.

13. I would recommend this instructor to other students.

14. Rate this professor's teaching.

### **Profile**

13. I would recommend this instructor to other students.

14. Rate this professor's teaching.