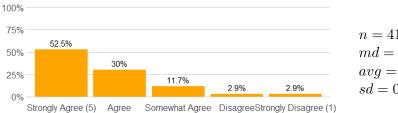

12b. The instructor made clear where I might find support if I needed help of any kind.

13. I would recommend this instructor to other students.

14. Rate this professor's teaching.

### **Profile**

13. I would recommend this instructor to other students.

14. Rate this professor's teaching.