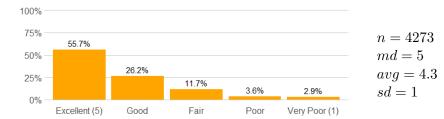

#### Value labels for Question 14 - Professor's Teaching

5 = Excellent 4 = Good 3 = Fair 2 = Poor 1 = Very Poor

| Total Courses | Total Co-taught Courses | Total Enrollment | Number of Responses | Response Rate |
|---------------|-------------------------|------------------|---------------------|---------------|
| 537           | 0                       | 11980            | 4397                | 36.7%         |

12b. The instructor made clear where I might find support if I needed help of any kind.

13. I would recommend this instructor to other students.

14. Rate this professor's teaching.

### **Profile**

13. I would recommend this instructor to other students.

14. Rate this professor's teaching.