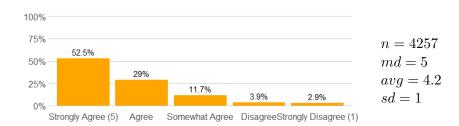

12b. The instructor made clear where I might find support if I needed help of any kind.

13. I would recommend this instructor to other students.

14. Rate this professor's teaching.

### **Profile**

13. I would recommend this instructor to other students.

14. Rate this professor's teaching.