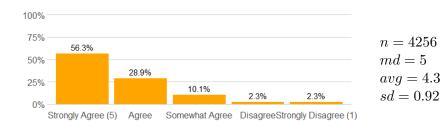

4. This course increased my understanding of the subject matter.

5. This course increased my ability to think critically.

6. The course presentation (lectures/activities, etc.) was well organized.

7. The instructor's presentations were clear and understandable.

n = 4306 md = 5 avg = 4.2 sd = 1

8. The instructor conveyed interest and enthusiasm in the subject matter.

n = 4292 md = 5 avg = 4.4 sd = 0.91

9. The instructor answered my questions.

10. The instructor was available for extra help.