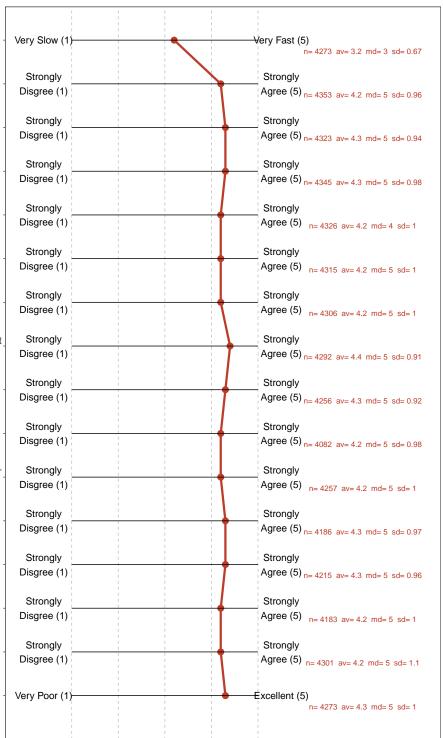

### Value labels for Question 1 - Course Pace

5 = Very Fast 4 = Fast 3 = Just about right 2 = Slow 1 = Very slow

#### Value labels for Question 2 - 13

5 = Strongly Agree 4 = Agree 3 = Somewhat Agree 2 = Disagree 1 = Strongly Disagree

#### Value labels for Question 14 - Professor's Teaching

5 = Excellent 4 = Good 3 = Fair 2 = Poor 1 = Very Poor

| Total Courses | Total Co-taught Courses | Total Enrollment | Number of Responses | Response Rate |
|---------------|-------------------------|------------------|---------------------|---------------|
| 537           | 0                       | 11980            | 4397                | 36.7%         |

# **Survey Results**

1. Rate the pace at which the course material was taught.

n = 4273 md = 3 avg = 3.2sd = 0.67

2. The course goals and grading procedures were clear.

3. Tests, papers, and/or other assignments were graded fairly.

n = 4306 md = 5 avg = 4.2 sd = 1

8. The instructor conveyed interest and enthusiasm in the subject matter.

n = 4292 md = 5 avg = 4.4 sd = 0.91

9. The instructor answered my questions.

10. The instructor was available for extra help.