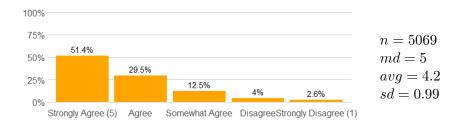

9. The instructor answered my questions.

10. The instructor was available for extra help.

11a. The instructor provided feedback on my assignments and/or examinations.

11b. If so, the feedback was provided in the time frame communicated by the instructor.

$$n = 5013$$
$$md = 5$$
$$avg = 4.2$$
$$sd = 1$$

12a. The instructor made efforts to include me in the course.

12b. The instructor made clear where I might find support if I needed help of any kind.

13. I would recommend this instructor to other students.