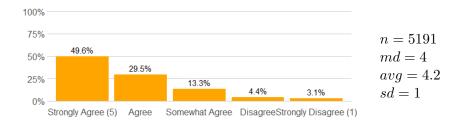

9. The instructor answered my questions.

10. The instructor was available for extra help.

11a. The instructor provided feedback on my assignments and/or examinations.

11b. If so, the feedback was provided in the time frame communicated by the instructor.