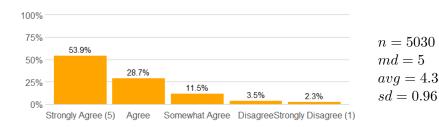

9. The instructor answered my questions.

10. The instructor was available for extra help.

11a. The instructor provided feedback on my assignments and/or examinations.

11b. If so, the feedback was provided in the time frame communicated by the instructor.

$$n = 5013$$
$$md = 5$$
$$avg = 4.2$$
$$sd = 1$$

12a. The instructor made efforts to include me in the course.

12b. The instructor made clear where I might find support if I needed help of any kind.

13. I would recommend this instructor to other students.