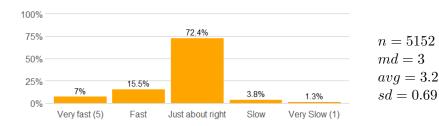

## Value labels for Question 1 - Course Pace

5 = Very Fast 4 = Fast 3 = Just about right 2 = Slow 1 = Very slow

n = 5186md = 5avg = 4.2sd = 1.1

14. Rate this professor's teaching.

n= 5152 av= 3.2 md= 3 sd= 0.69

Agree (5)  $_{n=5225}$  av= 4.2 md= 4 sd= 0.97