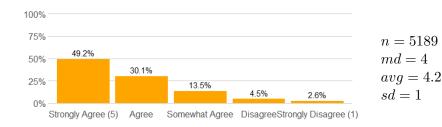

5. This course increased my ability to think critically.

6. The course presentation (lectures/activities, etc.) was well organized.

7. The instructor's presentations were clear and understandable.

8. The instructor conveyed interest and enthusiasm in the subject matter.