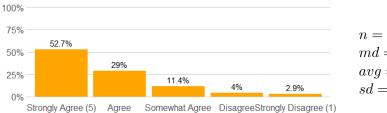

$$n = 5013$$
$$md = 5$$
$$avg = 4.2$$
$$sd = 1$$

12a. The instructor made efforts to include me in the course.

12b. The instructor made clear where I might find support if I needed help of any kind.

13. I would recommend this instructor to other students.