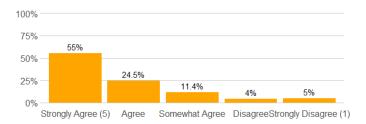

$$n = 5013$$
$$md = 5$$
$$avg = 4.2$$
$$sd = 1$$

12a. The instructor made efforts to include me in the course.

12b. The instructor made clear where I might find support if I needed help of any kind.

13. I would recommend this instructor to other students.

n = 5186md = 5avg = 4.2sd = 1.1

14. Rate this professor's teaching.

n= 5152 av= 3.2 md= 3 sd= 0.69

Agree (5)  $_{n=5225}$  av= 4.2 md= 4 sd= 0.97