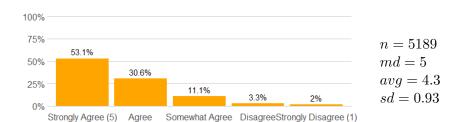

#### Value labels for Question 2 - 13

5 = Strongly Agree 4 = Agree 3 = Somewhat Agree 2 = Disagree 1 = Strongly Disagree

5. This course increased my ability to think critically.

6. The course presentation (lectures/activities, etc.) was well organized.

7. The instructor's presentations were clear and understandable.

8. The instructor conveyed interest and enthusiasm in the subject matter.