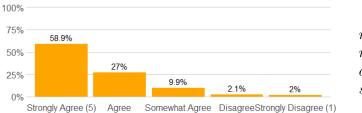

n = 5186md = 5avg = 4.2sd = 1.1

14. Rate this professor's teaching.

n= 5152 av= 3.2 md= 3 sd= 0.69

Agree (5)  $_{n=5225}$  av= 4.2 md= 4 sd= 0.97