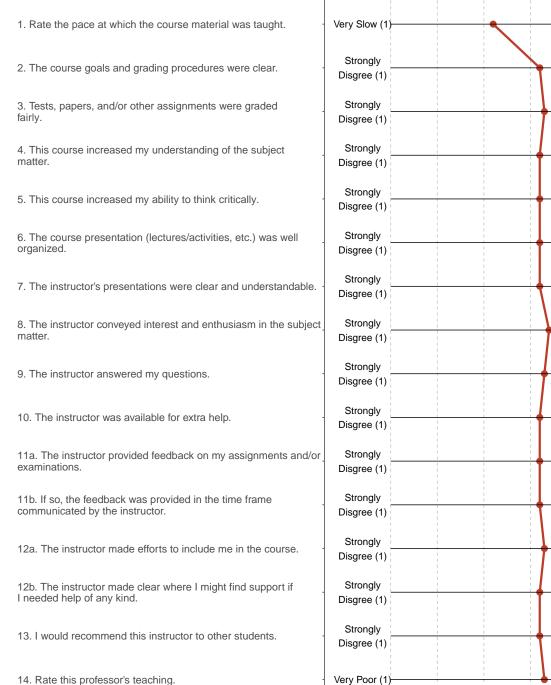

## Value labels for Question 1 - Course Pace

5 = Very Fast 4 = Fast 3 = Just about right 2 = Slow 1 = Very slow

#### Value labels for Question 2 - 13

5 = Strongly Agree 4 = Agree 3 = Somewhat Agree 2 = Disagree 1 = Strongly Disagree

### Value labels for Question 14 - Professor's Teaching

5 = Excellent 4 = Good 3 = Fair 2 = Poor 1 = Very Poor

| Total Courses | Total Co-taught Courses | Total Enrollment | Number of Responses | Response Rate |
|---------------|-------------------------|------------------|---------------------|---------------|
| 597           | 0                       | 12890            | 5274                | 40.9%         |

# **Survey Results**

1. Rate the pace at which the course material was taught.

2. The course goals and grading procedures were clear.

3. Tests, papers, and/or other assignments were graded fairly.

4. This course increased my understanding of the subject matter.

5. This course increased my ability to think critically.

6. The course presentation (lectures/activities, etc.) was well organized.

7. The instructor's presentations were clear and understandable.

8. The instructor conveyed interest and enthusiasm in the subject matter.

9. The instructor answered my questions.

10. The instructor was available for extra help.

11a. The instructor provided feedback on my assignments and/or examinations.

11b. If so, the feedback was provided in the time frame communicated by the instructor.

$$n = 5013$$
$$md = 5$$
$$avg = 4.2$$
$$sd = 1$$

12a. The instructor made efforts to include me in the course.

12b. The instructor made clear where I might find support if I needed help of any kind.

13. I would recommend this instructor to other students.

n = 5186md = 5avg = 4.2sd = 1.1

14. Rate this professor's teaching.

n= 5152 av= 3.2 md= 3 sd= 0.69

Agree (5)  $_{n=5225}$  av= 4.2 md= 4 sd= 0.97