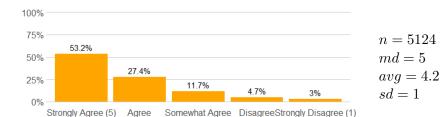

9. The instructor answered my questions.

10. The instructor was available for extra help.

11a. The instructor provided feedback on my assignments and/or examinations.

11b. If so, the feedback was provided in the time frame communicated by the instructor.

$$n = 5013$$
$$md = 5$$
$$avg = 4.2$$
$$sd = 1$$

12a. The instructor made efforts to include me in the course.

12b. The instructor made clear where I might find support if I needed help of any kind.

13. I would recommend this instructor to other students.