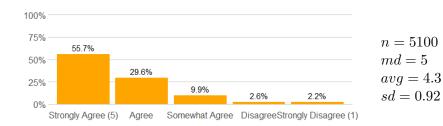

5. This course increased my ability to think critically.

6. The course presentation (lectures/activities, etc.) was well organized.

7. The instructor's presentations were clear and understandable.

8. The instructor conveyed interest and enthusiasm in the subject matter.