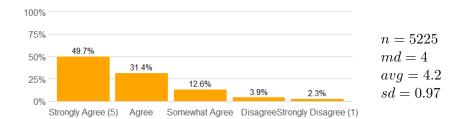

#### Value labels for Question 2 - 13

5 = Strongly Agree 4 = Agree 3 = Somewhat Agree 2 = Disagree 1 = Strongly Disagree

# **Survey Results**

1. Rate the pace at which the course material was taught.

2. The course goals and grading procedures were clear.

3. Tests, papers, and/or other assignments were graded fairly.

4. This course increased my understanding of the subject matter.