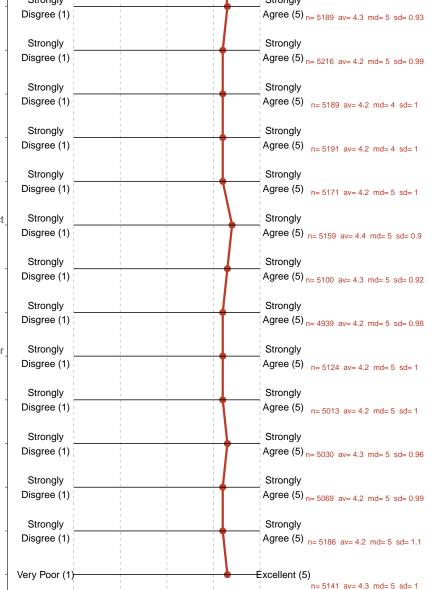

## Value labels for Question 1 - Course Pace

5 = Very Fast 4 = Fast 3 = Just about right 2 = Slow 1 = Very slow

#### Value labels for Question 2 - 13

5 = Strongly Agree 4 = Agree 3 = Somewhat Agree 2 = Disagree 1 = Strongly Disagree

### Value labels for Question 14 - Professor's Teaching

5 = Excellent 4 = Good 3 = Fair 2 = Poor 1 = Very Poor

| Total Courses | Total Co-taught Courses | Total Enrollment | Number of Responses | Response Rate |
|---------------|-------------------------|------------------|---------------------|---------------|
| 597           | 0                       | 12890            | 5274                | 40.9%         |

# **Survey Results**

1. Rate the pace at which the course material was taught.

2. The course goals and grading procedures were clear.

3. Tests, papers, and/or other assignments were graded fairly.

4. This course increased my understanding of the subject matter.

5. This course increased my ability to think critically.

6. The course presentation (lectures/activities, etc.) was well organized.

7. The instructor's presentations were clear and understandable.

8. The instructor conveyed interest and enthusiasm in the subject matter.

9. The instructor answered my questions.

10. The instructor was available for extra help.

11a. The instructor provided feedback on my assignments and/or examinations.

11b. If so, the feedback was provided in the time frame communicated by the instructor.

$$n = 5013$$
$$md = 5$$
$$avg = 4.2$$
$$sd = 1$$

12a. The instructor made efforts to include me in the course.

12b. The instructor made clear where I might find support if I needed help of any kind.

13. I would recommend this instructor to other students.

n = 5186md = 5avg = 4.2sd = 1.1

14. Rate this professor's teaching.

n= 5152 av= 3.2 md= 3 sd= 0.69

Agree (5)  $_{n=5225}$  av= 4.2 md= 4 sd= 0.97