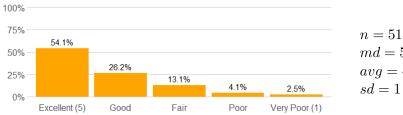

### Value labels for Question 14 - Professor's Teaching

5 = Excellent 4 = Good 3 = Fair 2 = Poor 1 = Very Poor

| Total Courses | Total Co-taught Courses | Total Enrollment | Number of Responses | Response Rate |
|---------------|-------------------------|------------------|---------------------|---------------|
| 597           | 0                       | 12890            | 5274                | 40.9%         |

n = 5186md = 5avg = 4.2sd = 1.1

14. Rate this professor's teaching.

n= 5152 av= 3.2 md= 3 sd= 0.69

Agree (5)  $_{n=5225}$  av= 4.2 md= 4 sd= 0.97