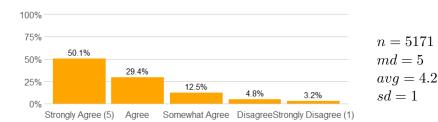

$$n = 5013$$
$$md = 5$$
$$avg = 4.2$$
$$sd = 1$$

12a. The instructor made efforts to include me in the course.

12b. The instructor made clear where I might find support if I needed help of any kind.

13. I would recommend this instructor to other students.