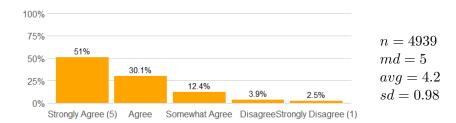

9. The instructor answered my questions.

10. The instructor was available for extra help.

11a. The instructor provided feedback on my assignments and/or examinations.

11b. If so, the feedback was provided in the time frame communicated by the instructor.