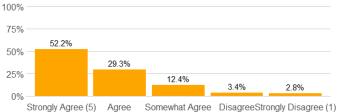

#### Value labels for Question 2 - 13

5 = Strongly Agree 4 = Agree 3 = Somewhat Agree 2 = Disagree 1 = Strongly Disagree

9. The instructor answered my questions.

10. The instructor was available for extra help.

11a. The instructor provided feedback on my assignments and/or examinations.

11b. If so, the feedback was provided in the time frame communicated by the instructor.