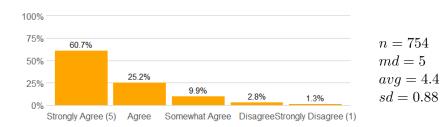

n = 775 md = 5 avg = 4.4 sd = 0.87

4. This course increased my understanding of the subject matter.

n = 782 md = 5 avg = 4.3 sd = 0.89

5. This course increased my ability to think critically.

6. The course presentation (lectures/activities, etc.) was well organized.