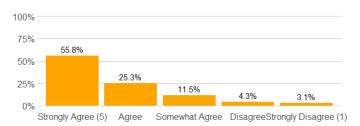

#### Value labels for Question 2 - 13

5 = Strongly Agree 4 = Agree 3 = Somewhat Agree 2 = Disagree 1 = Strongly Disagree

12a. The instructor made efforts to include me in the course.

12b. The instructor made clear where I might find support if I needed help of any kind.

13. I would recommend this instructor to other students.

$$n = 774$$

$$md = 5$$

$$avg = 4.3$$

$$sd = 1$$

14. Rate this professor's teaching.