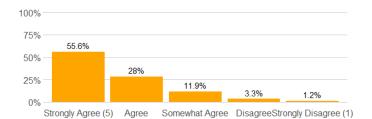

#### Value labels for Question 2 - 13

5 = Strongly Agree 4 = Agree 3 = Somewhat Agree 2 = Disagree 1 = Strongly Disagree

12a. The instructor made efforts to include me in the course.

12b. The instructor made clear where I might find support if I needed help of any kind.

13. I would recommend this instructor to other students.