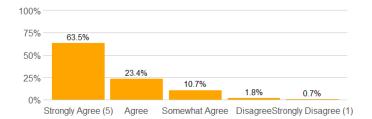

10. The instructor was available for extra help.

11a. The instructor provided feedback on my assignments and/or examinations.

n = 762 md = 5 avg = 4.3 sd = 0.94

11b. If so, the feedback was provided in the time frame communicated by the instructor.