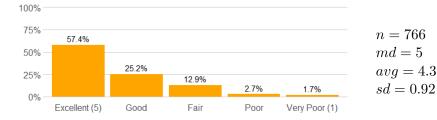

#### Value labels for Question 14 - Professor's Teaching

5 = Excellent 4 = Good 3 = Fair 2 = Poor 1 = Very Poor

| Total Courses | Total Co-taught Courses | Total Enrollment | Number of Responses | Response Rate |
|---------------|-------------------------|------------------|---------------------|---------------|
| 108           | 0                       | 1745             | 787                 | 45.1%         |

$$n = 774$$

$$md = 5$$

$$avg = 4.3$$

$$sd = 1$$

14. Rate this professor's teaching.