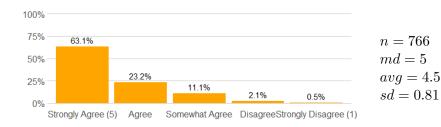

12a. The instructor made efforts to include me in the course.

12b. The instructor made clear where I might find support if I needed help of any kind.

13. I would recommend this instructor to other students.

$$n = 774$$

$$md = 5$$

$$avg = 4.3$$

$$sd = 1$$

14. Rate this professor's teaching.