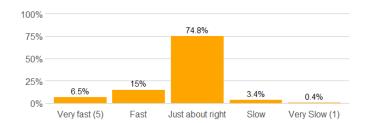

#### Value labels for Question 1 - Course Pace

5 = Very Fast 4 = Fast 3 = Just about right 2 = Slow 1 = Very slow

## **Survey Results**

1. Rate the pace at which the course material was taught.

n = 775 md = 3 avg = 3.2sd = 0.63

2. The course goals and grading procedures were clear.

n = 784 md = 5 avg = 4.3 sd = 0.9

3. Tests, papers, and/or other assignments were graded fairly.