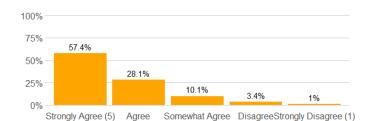

#### Value labels for Question 2 - 13

5 = Strongly Agree 4 = Agree 3 = Somewhat Agree 2 = Disagree 1 = Strongly Disagree

## **Survey Results**

1. Rate the pace at which the course material was taught.

n = 775 md = 3 avg = 3.2sd = 0.63

2. The course goals and grading procedures were clear.

n = 784 md = 5 avg = 4.3 sd = 0.9

3. Tests, papers, and/or other assignments were graded fairly.