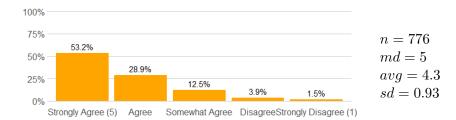

## **Survey Results**

1. Rate the pace at which the course material was taught.

n = 775 md = 3 avg = 3.2sd = 0.63

2. The course goals and grading procedures were clear.

n = 784 md = 5 avg = 4.3 sd = 0.9

3. Tests, papers, and/or other assignments were graded fairly.

n = 775 md = 5 avg = 4.4 sd = 0.87

4. This course increased my understanding of the subject matter.

n = 782 md = 5 avg = 4.3 sd = 0.89

5. This course increased my ability to think critically.

6. The course presentation (lectures/activities, etc.) was well organized.