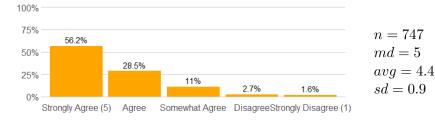

## **Survey Results**

1. Rate the pace at which the course material was taught.

n = 775 md = 3 avg = 3.2sd = 0.63

2. The course goals and grading procedures were clear.

n = 784 md = 5 avg = 4.3 sd = 0.9

3. Tests, papers, and/or other assignments were graded fairly.

n = 775 md = 5 avg = 4.4 sd = 0.87

4. This course increased my understanding of the subject matter.

n = 782 md = 5 avg = 4.3 sd = 0.89

5. This course increased my ability to think critically.

6. The course presentation (lectures/activities, etc.) was well organized.