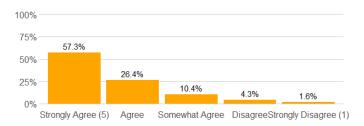

7. The instructor's presentations were clear and understandable.

n = 770 md = 5 avg = 4.3 sd = 0.96

8. The instructor conveyed interest and enthusiasm in the subject matter.

n = 769 md = 5 avg = 4.5sd = 0.81 9. The instructor answered my questions.