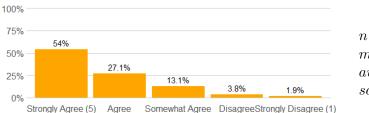

7. The instructor's presentations were clear and understandable.

n = 770 md = 5 avg = 4.3 sd = 0.96

8. The instructor conveyed interest and enthusiasm in the subject matter.

n = 769 md = 5 avg = 4.5sd = 0.81 9. The instructor answered my questions.