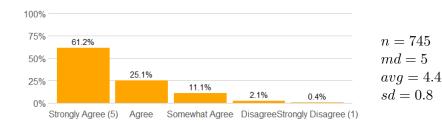

12a. The instructor made efforts to include me in the course.

12b. The instructor made clear where I might find support if I needed help of any kind.

13. I would recommend this instructor to other students.

$$n = 774$$

$$md = 5$$

$$avg = 4.3$$

$$sd = 1$$

14. Rate this professor's teaching.