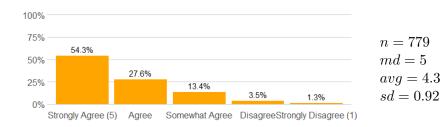

#### Value labels for Question 14 - Professor's Teaching

5 = Excellent 4 = Good 3 = Fair 2 = Poor 1 = Very Poor

| Total Courses | Total Co-taught Courses | Total Enrollment | Number of Responses | Response Rate |
|---------------|-------------------------|------------------|---------------------|---------------|
| 108           | 0                       | 1745             | 787                 | 45.1%         |

$$n = 774$$

$$md = 5$$

$$avg = 4.3$$

$$sd = 1$$

14. Rate this professor's teaching.