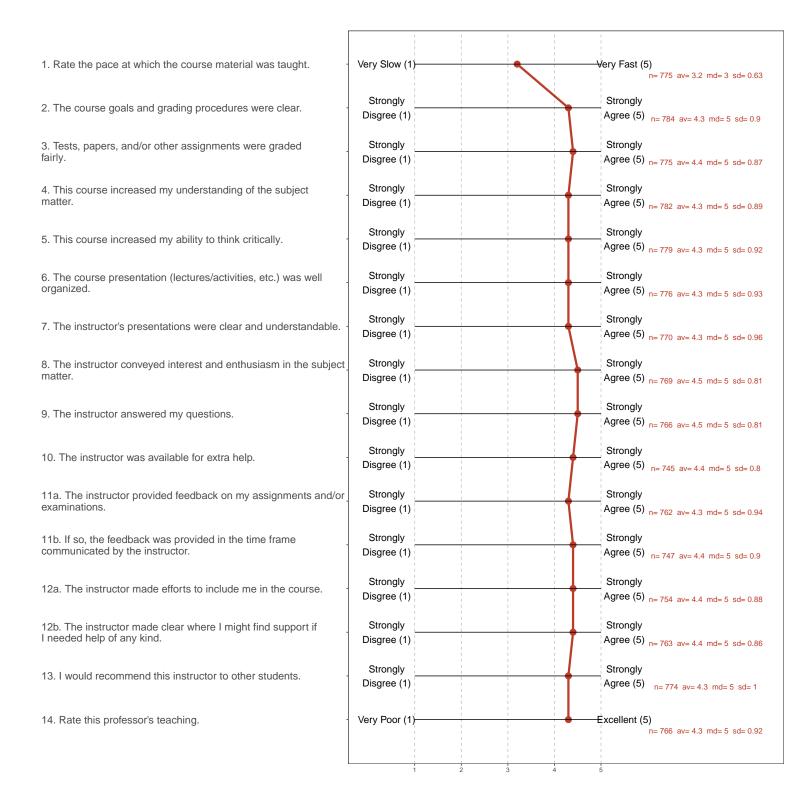

## **Survey Results**

1. Rate the pace at which the course material was taught.

n = 775 md = 3 avg = 3.2sd = 0.63

2. The course goals and grading procedures were clear.

n = 784 md = 5 avg = 4.3 sd = 0.9

3. Tests, papers, and/or other assignments were graded fairly.

n = 775 md = 5 avg = 4.4 sd = 0.87

4. This course increased my understanding of the subject matter.

n = 782 md = 5 avg = 4.3 sd = 0.89

5. This course increased my ability to think critically.

6. The course presentation (lectures/activities, etc.) was well organized.

7. The instructor's presentations were clear and understandable.

n = 770 md = 5 avg = 4.3 sd = 0.96

8. The instructor conveyed interest and enthusiasm in the subject matter.

n = 769 md = 5 avg = 4.5sd = 0.81 9. The instructor answered my questions.

10. The instructor was available for extra help.

11a. The instructor provided feedback on my assignments and/or examinations.

n = 762 md = 5 avg = 4.3 sd = 0.94

11b. If so, the feedback was provided in the time frame communicated by the instructor.

12a. The instructor made efforts to include me in the course.

12b. The instructor made clear where I might find support if I needed help of any kind.

13. I would recommend this instructor to other students.

$$n = 774$$

$$md = 5$$

$$avg = 4.3$$

$$sd = 1$$

14. Rate this professor's teaching.