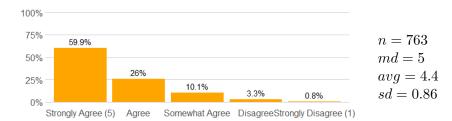

#### Value labels for Question 2 - 13

5 = Strongly Agree 4 = Agree 3 = Somewhat Agree 2 = Disagree 1 = Strongly Disagree

7. The instructor's presentations were clear and understandable.

n = 770 md = 5 avg = 4.3 sd = 0.96

8. The instructor conveyed interest and enthusiasm in the subject matter.

n = 769 md = 5 avg = 4.5sd = 0.81 9. The instructor answered my questions.