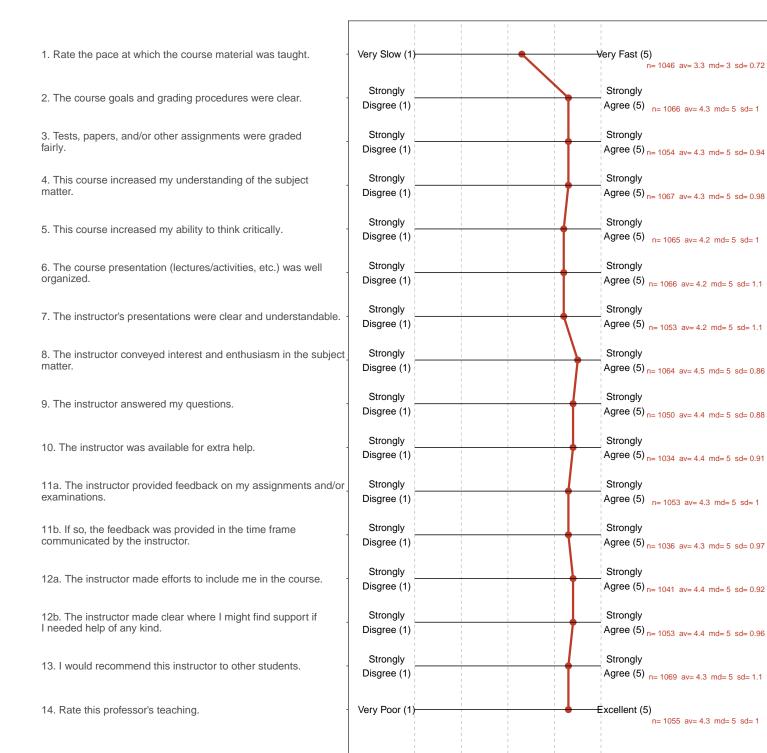

# **Survey Results**

1. Rate the pace at which the course material was taught.

2. The course goals and grading procedures were clear.

3. Tests, papers, and/or other assignments were graded fairly.

4. This course increased my understanding of the subject matter.

$$n = 1067$$

$$md = 5$$

$$avg = 4.3$$

$$sd = 0.98$$

5. This course increased my ability to think critically.

The course presentation (lectures/activities, etc.) was well organized.

avg = 4.2

The instructor's presentations were clear and understandable.

n = 1053md = 5avg = 4.2sd = 1.1

8. The instructor conveyed interest and enthusiasm in the subject matter.

9. The instructor answered my questions.

10. The instructor was available for extra help.

11a. The instructor provided feedback on my assignments and/or examinations.

11b. If so, the feedback was provided in the time frame communicated by the instructor.

12a. The instructor made efforts to include me in the course.

12b. The instructor made clear where I might find support if I needed help of any kind.

13. I would recommend this instructor to other students.

14. Rate this professor's teaching.