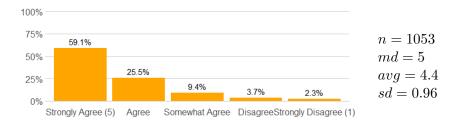

#### Value labels for Question 2 - 13

5 = Strongly Agree 4 = Agree 3 = Somewhat Agree 2 = Disagree 1 = Strongly Disagree