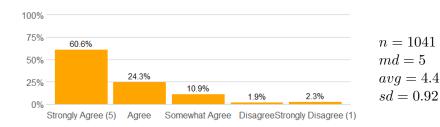

11b. If so, the feedback was provided in the time frame communicated by the instructor.

12a. The instructor made efforts to include me in the course.

12b. The instructor made clear where I might find support if I needed help of any kind.

13. I would recommend this instructor to other students.

14. Rate this professor's teaching.