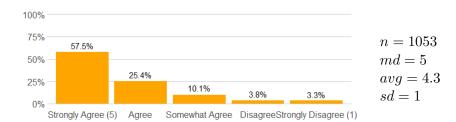

$$n = 1067$$

$$md = 5$$

$$avg = 4.3$$

$$sd = 0.98$$

5. This course increased my ability to think critically.

The course presentation (lectures/activities, etc.) was well organized.

avg = 4.2

The instructor's presentations were clear and understandable.

n = 1053md = 5avg = 4.2sd = 1.1

8. The instructor conveyed interest and enthusiasm in the subject matter.

9. The instructor answered my questions.

10. The instructor was available for extra help.

11a. The instructor provided feedback on my assignments and/or examinations.