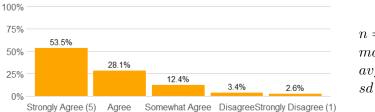

n = 1053md = 5avg = 4.2sd = 1.1

8. The instructor conveyed interest and enthusiasm in the subject matter.

9. The instructor answered my questions.

10. The instructor was available for extra help.

11a. The instructor provided feedback on my assignments and/or examinations.

11b. If so, the feedback was provided in the time frame communicated by the instructor.

12a. The instructor made efforts to include me in the course.

12b. The instructor made clear where I might find support if I needed help of any kind.