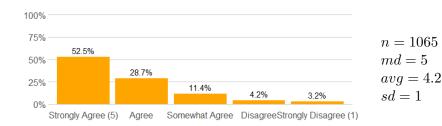

# **Survey Results**

1. Rate the pace at which the course material was taught.

2. The course goals and grading procedures were clear.

3. Tests, papers, and/or other assignments were graded fairly.

4. This course increased my understanding of the subject matter.

$$n = 1067$$

$$md = 5$$

$$avg = 4.3$$

$$sd = 0.98$$

5. This course increased my ability to think critically.

The course presentation (lectures/activities, etc.) was well organized.

avg = 4.2

The instructor's presentations were clear and understandable.