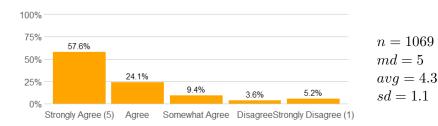

#### Value labels for Question 2 - 13

5 = Strongly Agree 4 = Agree 3 = Somewhat Agree 2 = Disagree 1 = Strongly Disagree