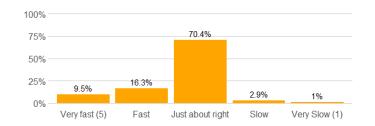

## Value labels for Question 1 - Course Pace

5 = Very Fast 4 = Fast 3 = Just about right 2 = Slow 1 = Very slow

For any questions related to the evaluations, please contact The Office of Institutional Research - (718) 990-1869

n = 1046

avg = 3.3

sd = 0.72

md = 3