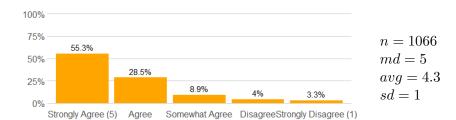

# **Survey Results**

1. Rate the pace at which the course material was taught.

2. The course goals and grading procedures were clear.

3. Tests, papers, and/or other assignments were graded fairly.

4. This course increased my understanding of the subject matter.

$$n = 1067$$

$$md = 5$$

$$avg = 4.3$$

$$sd = 0.98$$

5. This course increased my ability to think critically.

The course presentation (lectures/activities, etc.) was well organized.

avg = 4.2

The instructor's presentations were clear and understandable.