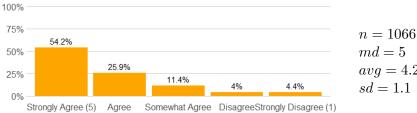

$$n = 1067$$

$$md = 5$$

$$avg = 4.3$$

$$sd = 0.98$$

5. This course increased my ability to think critically.

The course presentation (lectures/activities, etc.) was well organized.

avg = 4.2

The instructor's presentations were clear and understandable.

n = 1053md = 5avg = 4.2sd = 1.1

8. The instructor conveyed interest and enthusiasm in the subject matter.

9. The instructor answered my questions.

10. The instructor was available for extra help.

11a. The instructor provided feedback on my assignments and/or examinations.