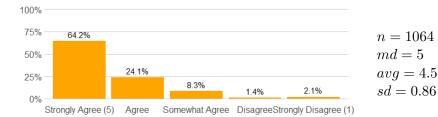

13. I would recommend this instructor to other students.

14. Rate this professor's teaching.