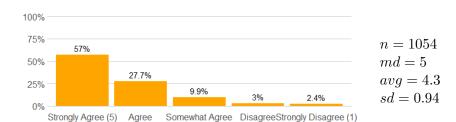

$$n = 1067$$

$$md = 5$$

$$avg = 4.3$$

$$sd = 0.98$$

5. This course increased my ability to think critically.

The course presentation (lectures/activities, etc.) was well organized.

avg = 4.2

The instructor's presentations were clear and understandable.

n = 1053md = 5avg = 4.2sd = 1.1

8. The instructor conveyed interest and enthusiasm in the subject matter.

9. The instructor answered my questions.

10. The instructor was available for extra help.

11a. The instructor provided feedback on my assignments and/or examinations.