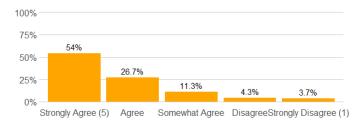

n = 1053md = 5avg = 4.2sd = 1.1

8. The instructor conveyed interest and enthusiasm in the subject matter.

9. The instructor answered my questions.

10. The instructor was available for extra help.

11a. The instructor provided feedback on my assignments and/or examinations.

11b. If so, the feedback was provided in the time frame communicated by the instructor.

12a. The instructor made efforts to include me in the course.

12b. The instructor made clear where I might find support if I needed help of any kind.