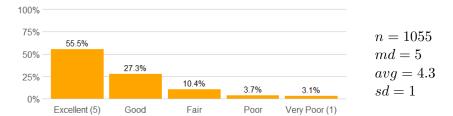

### Value labels for Question 14 - Professor's Teaching

5 = Excellent 4 = Good 3 = Fair 2 = Poor 1 = Very Poor

| Total Courses | Total Co-taught Courses | Total Enrollment | Number of Responses | Response Rate |
|---------------|-------------------------|------------------|---------------------|---------------|
| 114           | 1                       | 2043             | 1071                | 52.4%         |