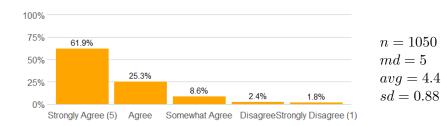

# **Survey Results**

1. Rate the pace at which the course material was taught.

2. The course goals and grading procedures were clear.

3. Tests, papers, and/or other assignments were graded fairly.

4. This course increased my understanding of the subject matter.

$$n = 1067$$

$$md = 5$$

$$avg = 4.3$$

$$sd = 0.98$$

5. This course increased my ability to think critically.

The course presentation (lectures/activities, etc.) was well organized.

avg = 4.2

The instructor's presentations were clear and understandable.