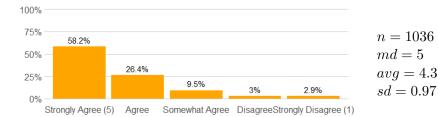

n = 1053md = 5avg = 4.2sd = 1.1

8. The instructor conveyed interest and enthusiasm in the subject matter.

9. The instructor answered my questions.

10. The instructor was available for extra help.

11a. The instructor provided feedback on my assignments and/or examinations.

11b. If so, the feedback was provided in the time frame communicated by the instructor.

12a. The instructor made efforts to include me in the course.

12b. The instructor made clear where I might find support if I needed help of any kind.