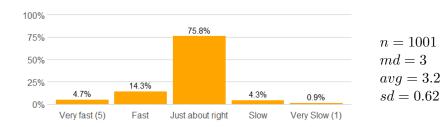

#### Value labels for Question 1 - Course Pace

5 = Very Fast 4 = Fast 3 = Just about right 2 = Slow 1 = Very slow

## **Survey Results**

1. Rate the pace at which the course material was taught.

2. The course goals and grading procedures were clear.

3. Tests, papers, and/or other assignments were graded fairly.

4. This course increased my understanding of the subject matter.