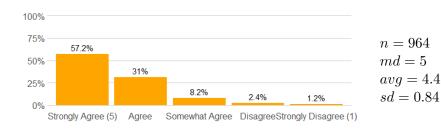

11a. The instructor provided feedback on my assignments and/or examinations.

11b. If so, the feedback was provided in the time frame communicated by the instructor.

12a. The instructor made efforts to include me in the course.

12b. The instructor made clear where I might find support if I needed help of any kind.

13. I would recommend this instructor to other students.

$$n = 993$$

$$md = 5$$

$$avg = 4.3$$

$$sd = 1.1$$

14. Rate this professor's teaching.