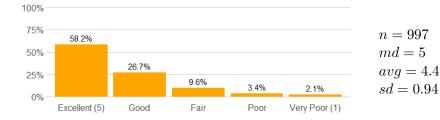

#### Value labels for Question 14 - Professor's Teaching

5 = Excellent 4 = Good 3 = Fair 2 = Poor 1 = Very Poor

| Total Courses | Total Co-taught Courses | Total Enrollment | Number of Responses | Response Rate |
|---------------|-------------------------|------------------|---------------------|---------------|
| 184           | 0                       | 1962             | 1021                | 52%           |

12b. The instructor made clear where I might find support if I needed help of any kind.

13. I would recommend this instructor to other students.

$$n = 993$$

$$md = 5$$

$$avg = 4.3$$

$$sd = 1.1$$

14. Rate this professor's teaching.

#### **Profile**

13. I would recommend this instructor to other students.

14. Rate this professor's teaching.