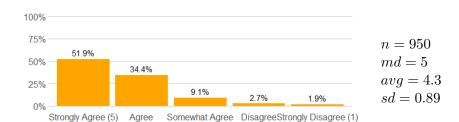

#### Value labels for Question 2 - 13

5 = Strongly Agree 4 = Agree 3 = Somewhat Agree 2 = Disagree 1 = Strongly Disagree

## **Survey Results**

1. Rate the pace at which the course material was taught.

2. The course goals and grading procedures were clear.

3. Tests, papers, and/or other assignments were graded fairly.

4. This course increased my understanding of the subject matter.

$$n = 1008$$
$$md = 5$$
$$avg = 4.3$$
$$sd = 0.95$$

5. This course increased my ability to think critically.

6. The course presentation (lectures/activities, etc.) was well organized.

7. The instructor's presentations were clear and understandable.