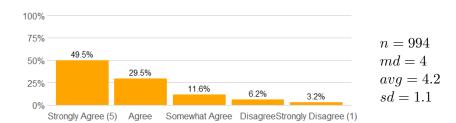

12b. The instructor made clear where I might find support if I needed help of any kind.

13. I would recommend this instructor to other students.

$$n = 993$$

$$md = 5$$

$$avg = 4.3$$

$$sd = 1.1$$

14. Rate this professor's teaching.