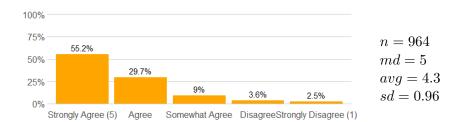

## **Survey Results**

1. Rate the pace at which the course material was taught.

2. The course goals and grading procedures were clear.

3. Tests, papers, and/or other assignments were graded fairly.

4. This course increased my understanding of the subject matter.

$$n = 1008$$
$$md = 5$$
$$avg = 4.3$$
$$sd = 0.95$$

5. This course increased my ability to think critically.

6. The course presentation (lectures/activities, etc.) was well organized.

7. The instructor's presentations were clear and understandable.