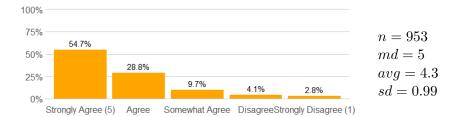

n = 979 md = 5 avg = 4.2 sd = 1

8. The instructor conveyed interest and enthusiasm in the subject matter.

n = 1003 md = 5 avg = 4.5 sd = 0.77

9. The instructor answered my questions.

10. The instructor was available for extra help.