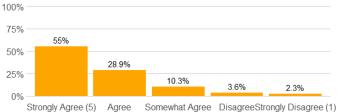

#### Value labels for Question 2 - 13

5 = Strongly Agree 4 = Agree 3 = Somewhat Agree 2 = Disagree 1 = Strongly Disagree

## **Survey Results**

1. Rate the pace at which the course material was taught.

2. The course goals and grading procedures were clear.

3. Tests, papers, and/or other assignments were graded fairly.

4. This course increased my understanding of the subject matter.