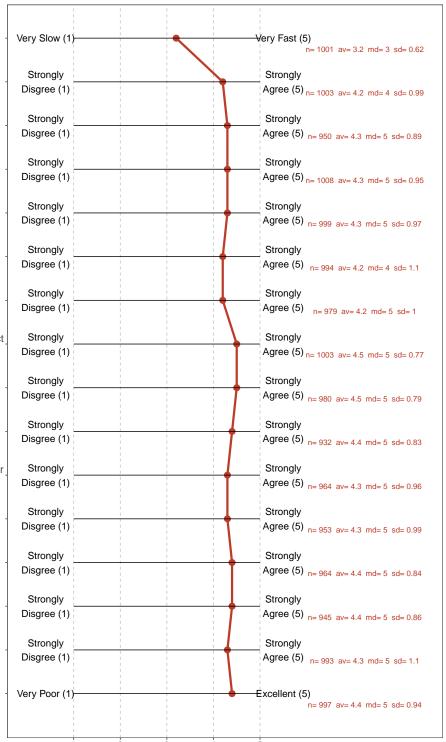

#### Value labels for Question 1 - Course Pace

5 = Very Fast 4 = Fast 3 = Just about right 2 = Slow 1 = Very slow

#### Value labels for Question 2 - 13

5 = Strongly Agree 4 = Agree 3 = Somewhat Agree 2 = Disagree 1 = Strongly Disagree

#### Value labels for Question 14 - Professor's Teaching

5 = Excellent 4 = Good 3 = Fair 2 = Poor 1 = Very Poor

| Total Courses | Total Co-taught Courses | Total Enrollment | Number of Responses | Response Rate |
|---------------|-------------------------|------------------|---------------------|---------------|
| 184           | 0                       | 1962             | 1021                | 52%           |

## **Survey Results**

1. Rate the pace at which the course material was taught.

2. The course goals and grading procedures were clear.

3. Tests, papers, and/or other assignments were graded fairly.

4. This course increased my understanding of the subject matter.

$$n = 1008$$
$$md = 5$$
$$avg = 4.3$$
$$sd = 0.95$$

5. This course increased my ability to think critically.

6. The course presentation (lectures/activities, etc.) was well organized.

7. The instructor's presentations were clear and understandable.

n = 979 md = 5 avg = 4.2 sd = 1

8. The instructor conveyed interest and enthusiasm in the subject matter.

n = 1003 md = 5 avg = 4.5 sd = 0.77

9. The instructor answered my questions.

10. The instructor was available for extra help.

11a. The instructor provided feedback on my assignments and/or examinations.

11b. If so, the feedback was provided in the time frame communicated by the instructor.

12a. The instructor made efforts to include me in the course.

12b. The instructor made clear where I might find support if I needed help of any kind.

13. I would recommend this instructor to other students.

$$n = 993$$

$$md = 5$$

$$avg = 4.3$$

$$sd = 1.1$$

14. Rate this professor's teaching.