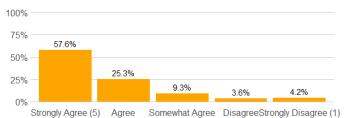

12b. The instructor made clear where I might find support if I needed help of any kind.

13. I would recommend this instructor to other students.

$$n = 993$$

$$md = 5$$

$$avg = 4.3$$

$$sd = 1.1$$

14. Rate this professor's teaching.

#### **Profile**

13. I would recommend this instructor to other students.

14. Rate this professor's teaching.