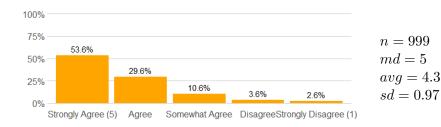

#### Value labels for Question 2 - 13

5 = Strongly Agree 4 = Agree 3 = Somewhat Agree 2 = Disagree 1 = Strongly Disagree

12b. The instructor made clear where I might find support if I needed help of any kind.

13. I would recommend this instructor to other students.

$$n = 993$$

$$md = 5$$

$$avg = 4.3$$

$$sd = 1.1$$

14. Rate this professor's teaching.