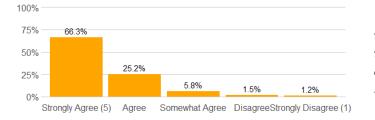

n = 979 md = 5 avg = 4.2 sd = 1

8. The instructor conveyed interest and enthusiasm in the subject matter.

n = 1003 md = 5 avg = 4.5 sd = 0.77

9. The instructor answered my questions.

10. The instructor was available for extra help.