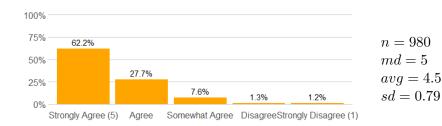

$$n = 1008$$
$$md = 5$$
$$avg = 4.3$$
$$sd = 0.95$$

5. This course increased my ability to think critically.

6. The course presentation (lectures/activities, etc.) was well organized.

7. The instructor's presentations were clear and understandable.