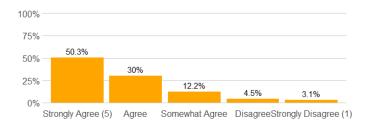

n = 979 md = 5 avg = 4.2 sd = 1

8. The instructor conveyed interest and enthusiasm in the subject matter.

n = 1003 md = 5 avg = 4.5 sd = 0.77

9. The instructor answered my questions.

10. The instructor was available for extra help.