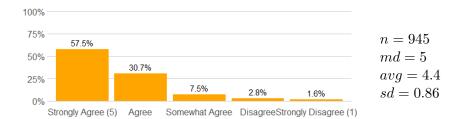

12b. The instructor made clear where I might find support if I needed help of any kind.

13. I would recommend this instructor to other students.

$$n = 993$$

$$md = 5$$

$$avg = 4.3$$

$$sd = 1.1$$

14. Rate this professor's teaching.

#### **Profile**

13. I would recommend this instructor to other students.

14. Rate this professor's teaching.