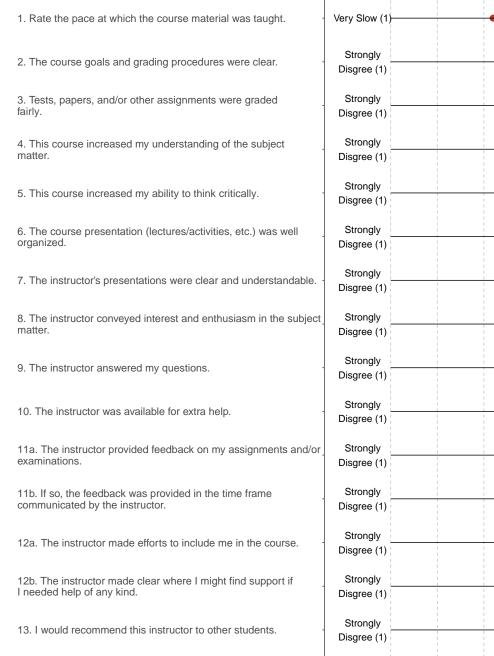

## **Survey Results**

1. Rate the pace at which the course material was taught.

n = 1072 md = 3 avg = 3.2sd = 0.67

2. The course goals and grading procedures were clear.

n = 1085 md = 4 avg = 4.2 sd = 0.92

3. Tests, papers, and/or other assignments were graded fairly.

n = 1037 md = 4 avg = 4.3 sd = 0.88

4. This course increased my understanding of the subject matter.

n = 1082md = 5avg = 4.3sd = 0.96

5. This course increased my ability to think critically.

6. The course presentation (lectures/activities, etc.) was well organized.

7. The instructor's presentations were clear and understandable.

n = 1067 md = 4 avg = 4.1 sd = 1.1

8. The instructor conveyed interest and enthusiasm in the subject matter.

n = 1075 md = 5 avg = 4.5 sd = 0.82

9. The instructor answered my questions.

10. The instructor was available for extra help.

11a. The instructor provided feedback on my assignments and/or examinations.

11b. If so, the feedback was provided in the time frame communicated by the instructor.

12a. The instructor made efforts to include me in the course.

12b. The instructor made clear where I might find support if I needed help of any kind.

13. I would recommend this instructor to other students.