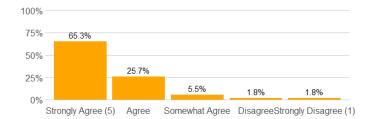

n = 1075 md = 5 avg = 4.5 sd = 0.82

9. The instructor answered my questions.

10. The instructor was available for extra help.

11a. The instructor provided feedback on my assignments and/or examinations.

11b. If so, the feedback was provided in the time frame communicated by the instructor.