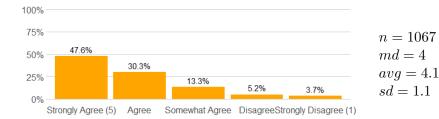

6. The course presentation (lectures/activities, etc.) was well organized.

7. The instructor's presentations were clear and understandable.

n = 1067 md = 4 avg = 4.1 sd = 1.1

8. The instructor conveyed interest and enthusiasm in the subject matter.