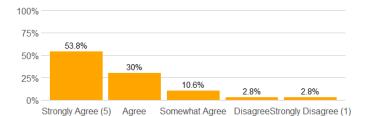

#### Value labels for Question 2 - 13

5 = Strongly Agree 4 = Agree 3 = Somewhat Agree 2 = Disagree 1 = Strongly Disagree

n = 1075 md = 5 avg = 4.5 sd = 0.82

9. The instructor answered my questions.

10. The instructor was available for extra help.

11a. The instructor provided feedback on my assignments and/or examinations.

11b. If so, the feedback was provided in the time frame communicated by the instructor.