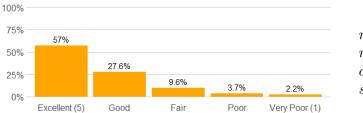

nized.



7. The instructor's presentations were clear and understandable.



n = 1067 md = 4 avg = 4.1 sd = 1.1

8. The instructor conveyed interest and enthusiasm in the subject matter.



n = 1075 md = 5 avg = 4.5 sd = 0.82

9. The instructor answered my questions.



10. The instructor was available for extra help.



11a. The instructor provided feedback on my assignments and/or examinations.



11b. If so, the feedback was provided in the time frame communicated by the instructor.



12a. The instructor made efforts to include me in the course.



12b. The instructor made clear where I might find support if I needed help of any kind.



13. I would recommend this instructor to other students.



$$n = 1075$$
$$md = 5$$
$$avg = 4.2$$
$$sd = 1.1$$

14. Rate this professor's teaching.



$$n = 1064$$

$$md = 5$$

$$avg = 4.3$$

$$sd = 0.95$$



#### **Profile**





14. Rate this professor's teaching.