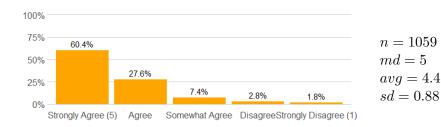

#### Value labels for Question 2 - 13

5 = Strongly Agree 4 = Agree 3 = Somewhat Agree 2 = Disagree 1 = Strongly Disagree

6. The course presentation (lectures/activities, etc.) was well organized.

7. The instructor's presentations were clear and understandable.

n = 1067 md = 4 avg = 4.1 sd = 1.1

8. The instructor conveyed interest and enthusiasm in the subject matter.