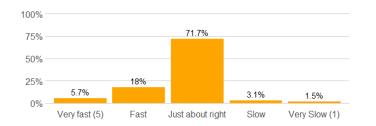

#### Value labels for Question 1 - Course Pace

5 = Very Fast 4 = Fast 3 = Just about right 2 = Slow 1 = Very slow

## **Survey Results**

1. Rate the pace at which the course material was taught.

n = 1072 md = 3 avg = 3.2sd = 0.67

2. The course goals and grading procedures were clear.

n = 1085 md = 4 avg = 4.2 sd = 0.92