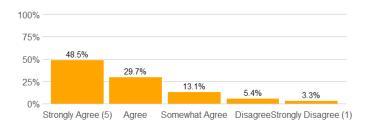

12a. The instructor made efforts to include me in the course.

12b. The instructor made clear where I might find support if I needed help of any kind.

13. I would recommend this instructor to other students.

$$n = 1075$$
$$md = 5$$
$$avg = 4.2$$
$$sd = 1.1$$

14. Rate this professor's teaching.

$$n = 1064$$

$$md = 5$$

$$avg = 4.3$$

$$sd = 0.95$$