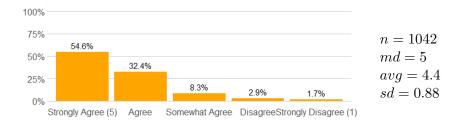

n = 1075 md = 5 avg = 4.5 sd = 0.82

9. The instructor answered my questions.

10. The instructor was available for extra help.

11a. The instructor provided feedback on my assignments and/or examinations.

11b. If so, the feedback was provided in the time frame communicated by the instructor.