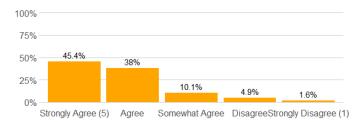

#### Value labels for Question 2 - 13

5 = Strongly Agree 4 = Agree 3 = Somewhat Agree 2 = Disagree 1 = Strongly Disagree

## **Survey Results**

1. Rate the pace at which the course material was taught.

n = 1072 md = 3 avg = 3.2sd = 0.67

2. The course goals and grading procedures were clear.

n = 1085 md = 4 avg = 4.2 sd = 0.92

3. Tests, papers, and/or other assignments were graded fairly.

n = 1037 md = 4 avg = 4.3 sd = 0.88

4. This course increased my understanding of the subject matter.

n = 1082md = 5avg = 4.3sd = 0.96

5. This course increased my ability to think critically.