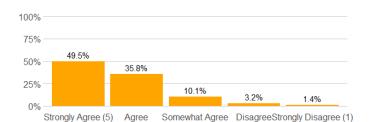

#### Value labels for Question 2 - 13

5 = Strongly Agree 4 = Agree 3 = Somewhat Agree 2 = Disagree 1 = Strongly Disagree

3. Tests, papers, and/or other assignments were graded fairly.

n = 1037 md = 4 avg = 4.3 sd = 0.88

4. This course increased my understanding of the subject matter.

n = 1082md = 5avg = 4.3sd = 0.96

5. This course increased my ability to think critically.

6. The course presentation (lectures/activities, etc.) was well organized.

7. The instructor's presentations were clear and understandable.

n = 1067 md = 4 avg = 4.1 sd = 1.1

8. The instructor conveyed interest and enthusiasm in the subject matter.