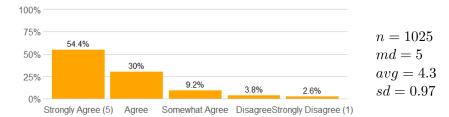

#### Value labels for Question 2 - 13

5 = Strongly Agree 4 = Agree 3 = Somewhat Agree 2 = Disagree 1 = Strongly Disagree

12a. The instructor made efforts to include me in the course.

12b. The instructor made clear where I might find support if I needed help of any kind.

13. I would recommend this instructor to other students.

$$n = 1075$$
$$md = 5$$
$$avg = 4.2$$
$$sd = 1.1$$

14. Rate this professor's teaching.

$$n = 1064$$

$$md = 5$$

$$avg = 4.3$$

$$sd = 0.95$$