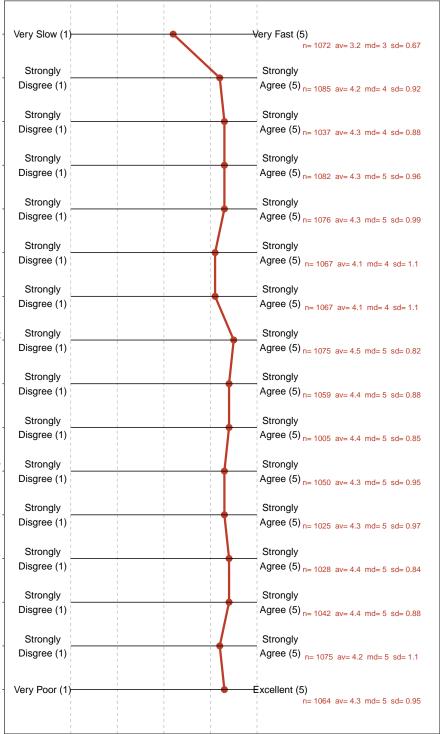

#### Value labels for Question 1 - Course Pace

5 = Very Fast 4 = Fast 3 = Just about right 2 = Slow 1 = Very slow

#### Value labels for Question 2 - 13

5 = Strongly Agree 4 = Agree 3 = Somewhat Agree 2 = Disagree 1 = Strongly Disagree

#### Value labels for Question 14 - Professor's Teaching

5 = Excellent 4 = Good 3 = Fair 2 = Poor 1 = Very Poor

| Total Courses | Total Co-taught Courses | Total Enrollment | Number of Responses | Response Rate |
|---------------|-------------------------|------------------|---------------------|---------------|
| 168           | 0                       | 2109             | 1091                | 51.7%         |

## **Survey Results**

1. Rate the pace at which the course material was taught.

n = 1072 md = 3 avg = 3.2sd = 0.67

2. The course goals and grading procedures were clear.

n = 1085 md = 4 avg = 4.2 sd = 0.92

3. Tests, papers, and/or other assignments were graded fairly.

n = 1037 md = 4 avg = 4.3 sd = 0.88

4. This course increased my understanding of the subject matter.

n = 1082md = 5avg = 4.3sd = 0.96

5. This course increased my ability to think critically.

6. The course presentation (lectures/activities, etc.) was well organized.

7. The instructor's presentations were clear and understandable.

n = 1067 md = 4 avg = 4.1 sd = 1.1

8. The instructor conveyed interest and enthusiasm in the subject matter.

n = 1075 md = 5 avg = 4.5 sd = 0.82

9. The instructor answered my questions.

10. The instructor was available for extra help.

11a. The instructor provided feedback on my assignments and/or examinations.

11b. If so, the feedback was provided in the time frame communicated by the instructor.

12a. The instructor made efforts to include me in the course.

12b. The instructor made clear where I might find support if I needed help of any kind.

13. I would recommend this instructor to other students.

$$n = 1075$$
$$md = 5$$
$$avg = 4.2$$
$$sd = 1.1$$

14. Rate this professor's teaching.

$$n = 1064$$

$$md = 5$$

$$avg = 4.3$$

$$sd = 0.95$$