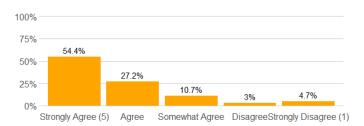

$$n = 1075$$
$$md = 5$$
$$avg = 4.2$$
$$sd = 1.1$$

14. Rate this professor's teaching.

$$n = 1064$$

$$md = 5$$

$$avg = 4.3$$

$$sd = 0.95$$