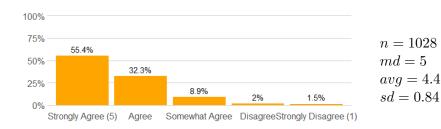

#### Value labels for Question 2 - 13

5 = Strongly Agree 4 = Agree 3 = Somewhat Agree 2 = Disagree 1 = Strongly Disagree

3. Tests, papers, and/or other assignments were graded fairly.

n = 1037 md = 4 avg = 4.3 sd = 0.88

4. This course increased my understanding of the subject matter.

n = 1082md = 5avg = 4.3sd = 0.96

5. This course increased my ability to think critically.