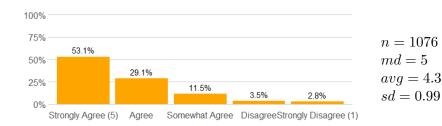

3. Tests, papers, and/or other assignments were graded fairly.

n = 1037 md = 4 avg = 4.3 sd = 0.88

4. This course increased my understanding of the subject matter.

n = 1082md = 5avg = 4.3sd = 0.96

5. This course increased my ability to think critically.