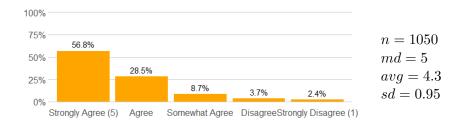

#### Value labels for Question 2 - 13

5 = Strongly Agree 4 = Agree 3 = Somewhat Agree 2 = Disagree 1 = Strongly Disagree

12a. The instructor made efforts to include me in the course.

12b. The instructor made clear where I might find support if I needed help of any kind.

13. I would recommend this instructor to other students.

$$n = 1075$$
$$md = 5$$
$$avg = 4.2$$
$$sd = 1.1$$

14. Rate this professor's teaching.

$$n = 1064$$

$$md = 5$$

$$avg = 4.3$$

$$sd = 0.95$$