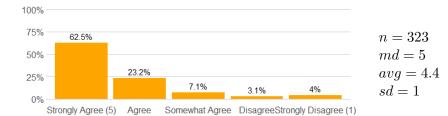

 $4.\$  This course increased my understanding of the subject matter.

5. This course increased my ability to think critically.

6. The course presentation (lectures/activities, etc.) was well organized.

7. The instructor's presentations were clear and understandable.

n = 322 md = 5 avg = 4.4 sd = 1

8. The instructor conveyed interest and enthusiasm in the subject matter.

n = 327 md = 5 avg = 4.6 sd = 0.88

9. The instructor answered my questions.

10. The instructor was available for extra help.