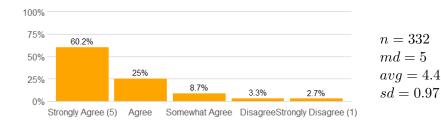

#### Value labels for Question 2 - 13

5 = Strongly Agree 4 = Agree 3 = Somewhat Agree 2 = Disagree 1 = Strongly Disagree

 $4.\$  This course increased my understanding of the subject matter.

5. This course increased my ability to think critically.

6. The course presentation (lectures/activities, etc.) was well organized.

7. The instructor's presentations were clear and understandable.