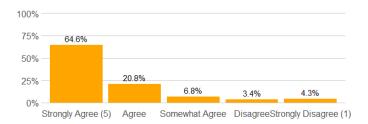

n = 322 md = 5 avg = 4.4 sd = 1

8. The instructor conveyed interest and enthusiasm in the subject matter.

n = 327 md = 5 avg = 4.6 sd = 0.88

9. The instructor answered my questions.

10. The instructor was available for extra help.

11a. The instructor provided feedback on my assignments and/or examinations.

11b. If so, the feedback was provided in the time frame communicated by the instructor.

12a. The instructor made efforts to include me in the course.