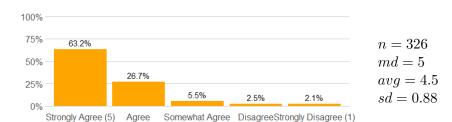

#### Value labels for Question 2 - 13

5 = Strongly Agree 4 = Agree 3 = Somewhat Agree 2 = Disagree 1 = Strongly Disagree

n = 322 md = 5 avg = 4.4 sd = 1

8. The instructor conveyed interest and enthusiasm in the subject matter.

n = 327 md = 5 avg = 4.6 sd = 0.88

9. The instructor answered my questions.

10. The instructor was available for extra help.