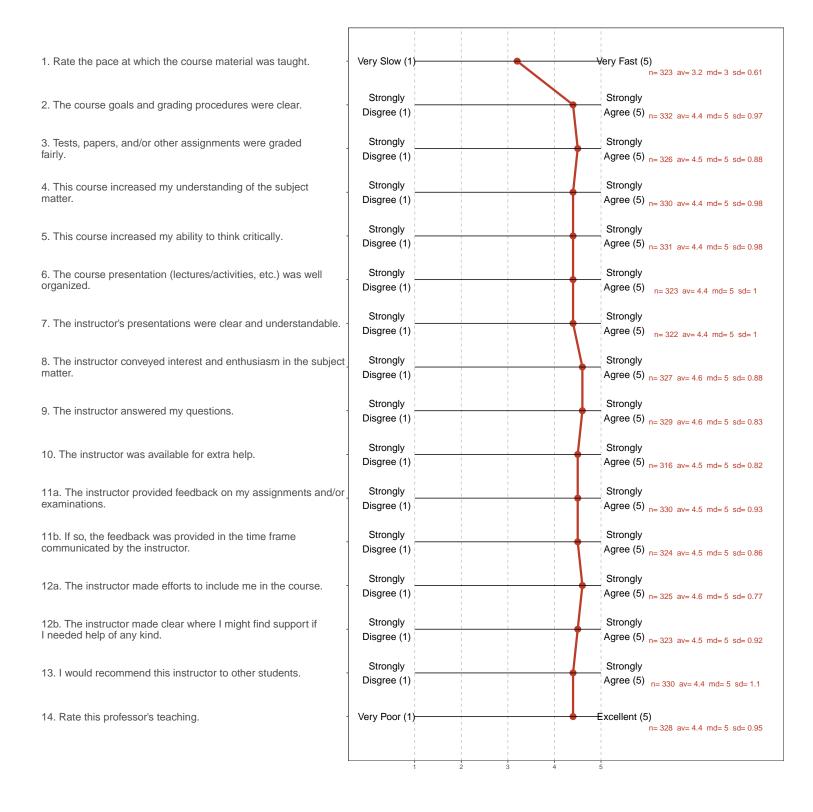

#### Value labels for Question 1 - Course Pace

5 = Very Fast 4 = Fast 3 = Just about right 2 = Slow 1 = Very slow

#### Value labels for Question 2 - 13

5 = Strongly Agree 4 = Agree 3 = Somewhat Agree 2 = Disagree 1 = Strongly Disagree

#### Value labels for Question 14 - Professor's Teaching

5 = Excellent 4 = Good 3 = Fair 2 = Poor 1 = Very Poor

| Total Courses | Total Co-taught Courses | Total Enrollment | Number of Responses | Response Rate |
|---------------|-------------------------|------------------|---------------------|---------------|
| 58            | 0                       | 747              | 334                 | 44.7%         |

## **Survey Results**

1. Rate the pace at which the course material was taught.

n = 323 md = 3 avg = 3.2sd = 0.61

2. The course goals and grading procedures were clear.

3. Tests, papers, and/or other assignments were graded fairly.

 $4.\$  This course increased my understanding of the subject matter.

5. This course increased my ability to think critically.

6. The course presentation (lectures/activities, etc.) was well organized.

7. The instructor's presentations were clear and understandable.

n = 322 md = 5 avg = 4.4 sd = 1

8. The instructor conveyed interest and enthusiasm in the subject matter.

n = 327 md = 5 avg = 4.6 sd = 0.88

9. The instructor answered my questions.

10. The instructor was available for extra help.

11a. The instructor provided feedback on my assignments and/or examinations.

11b. If so, the feedback was provided in the time frame communicated by the instructor.

12a. The instructor made efforts to include me in the course.

12b. The instructor made clear where I might find support if I needed help of any kind.

13. I would recommend this instructor to other students.

14. Rate this professor's teaching.