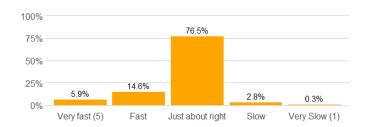

#### Value labels for Question 1 - Course Pace

5 = Very Fast 4 = Fast 3 = Just about right 2 = Slow 1 = Very slow

## **Survey Results**

1. Rate the pace at which the course material was taught.

n = 323 md = 3 avg = 3.2sd = 0.61

2. The course goals and grading procedures were clear.

3. Tests, papers, and/or other assignments were graded fairly.