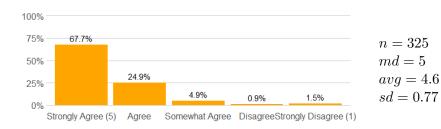

 $4.\$  This course increased my understanding of the subject matter.

5. This course increased my ability to think critically.

6. The course presentation (lectures/activities, etc.) was well organized.

7. The instructor's presentations were clear and understandable.