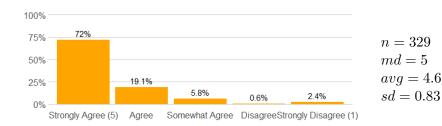

 $4.\$  This course increased my understanding of the subject matter.

5. This course increased my ability to think critically.

6. The course presentation (lectures/activities, etc.) was well organized.

7. The instructor's presentations were clear and understandable.