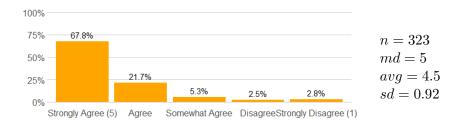

n = 322 md = 5 avg = 4.4 sd = 1

8. The instructor conveyed interest and enthusiasm in the subject matter.

n = 327 md = 5 avg = 4.6 sd = 0.88

9. The instructor answered my questions.

10. The instructor was available for extra help.