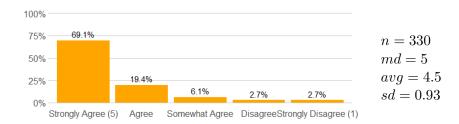

n = 322 md = 5 avg = 4.4 sd = 1

8. The instructor conveyed interest and enthusiasm in the subject matter.

n = 327 md = 5 avg = 4.6 sd = 0.88

9. The instructor answered my questions.

10. The instructor was available for extra help.