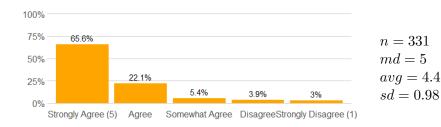

## **Survey Results**

1. Rate the pace at which the course material was taught.

n = 323 md = 3 avg = 3.2sd = 0.61

2. The course goals and grading procedures were clear.

3. Tests, papers, and/or other assignments were graded fairly.

 $4.\$  This course increased my understanding of the subject matter.

5. This course increased my ability to think critically.

6. The course presentation (lectures/activities, etc.) was well organized.

7. The instructor's presentations were clear and understandable.