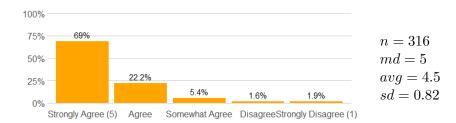

n = 322 md = 5 avg = 4.4 sd = 1

8. The instructor conveyed interest and enthusiasm in the subject matter.

n = 327 md = 5 avg = 4.6 sd = 0.88

9. The instructor answered my questions.

10. The instructor was available for extra help.