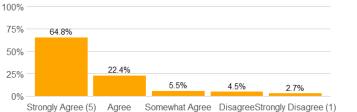

#### Value labels for Question 2 - 13

5 = Strongly Agree 4 = Agree 3 = Somewhat Agree 2 = Disagree 1 = Strongly Disagree

n = 322 md = 5 avg = 4.4 sd = 1

8. The instructor conveyed interest and enthusiasm in the subject matter.

n = 327 md = 5 avg = 4.6 sd = 0.88

9. The instructor answered my questions.

10. The instructor was available for extra help.