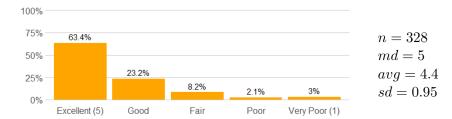

12b. The instructor made clear where I might find support if I needed help of any kind.

13. I would recommend this instructor to other students.

14. Rate this professor's teaching.