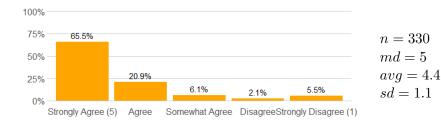

n = 322 md = 5 avg = 4.4 sd = 1

8. The instructor conveyed interest and enthusiasm in the subject matter.

n = 327 md = 5 avg = 4.6 sd = 0.88

9. The instructor answered my questions.

10. The instructor was available for extra help.