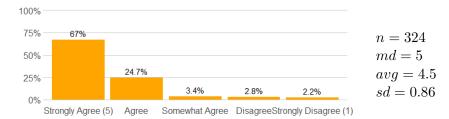

11a. The instructor provided feedback on my assignments and/or examinations.

11b. If so, the feedback was provided in the time frame communicated by the instructor.

12a. The instructor made efforts to include me in the course.