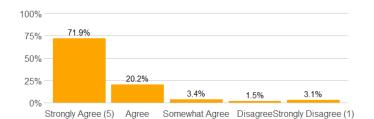

11a. The instructor provided feedback on my assignments and/or examinations.

11b. If so, the feedback was provided in the time frame communicated by the instructor.

12a. The instructor made efforts to include me in the course.

12b. The instructor made clear where I might find support if I needed help of any kind.

13. I would recommend this instructor to other students.

14. Rate this professor's teaching.