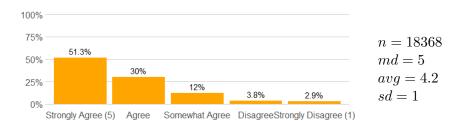

#### Value labels for Question 2 - 13

5 = Strongly Agree 4 = Agree 3 = Somewhat Agree 2 = Disagree 1 = Strongly Disagree

13. I would recommend this instructor to other students.

n = 18853md = 5avg = 4.2sd = 1.1

14. Rate this professor's teaching.

n = 18822 md = 5 avg = 4.2 sd = 1