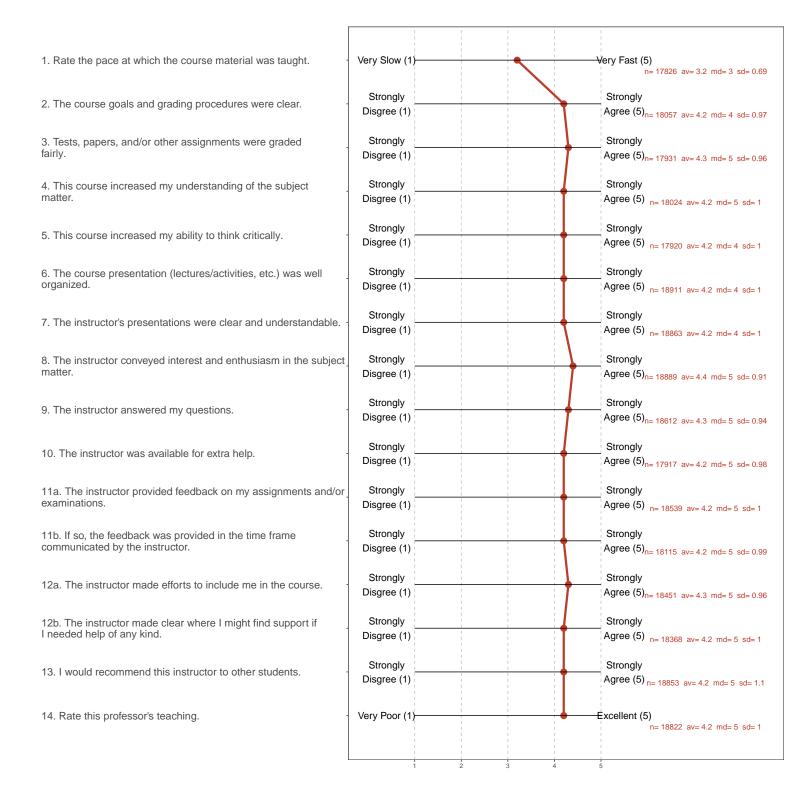

## Value labels for Question 1 - Course Pace

5 = Very Fast 4 = Fast 3 = Just about right 2 = Slow 1 = Very slow

#### Value labels for Question 2 - 13

5 = Strongly Agree 4 = Agree 3 = Somewhat Agree 2 = Disagree 1 = Strongly Disagree

### Value labels for Question 14 - Professor's Teaching

5 = Excellent 4 = Good 3 = Fair 2 = Poor 1 = Very Poor

| Total Courses | Total Co-taught Courses | Total Enrollment | Number of Responses | Response Rate |
|---------------|-------------------------|------------------|---------------------|---------------|
| 2205          | 128                     | 50093            | 18267               | 36.5%         |

# **Survey Results**

1. Rate the pace at which the course material was taught.

2. The course goals and grading procedures were clear.

3. Tests, papers, and/or other assignments were graded fairly.

4. This course increased my understanding of the subject matter.

5. This course increased my ability to think critically.

6. The course presentation (lectures/activities, etc.) was well organized.

7. The instructor's presentations were clear and understandable.

n = 18863md = 4avg = 4.2sd = 1

8. The instructor conveyed interest and enthusiasm in the subject matter.

9. The instructor answered my questions.

10. The instructor was available for extra help.

11a. The instructor provided feedback on my assignments and/or examinations.

11b. If so, the feedback was provided in the time frame communicated by the instructor.

12a. The instructor made efforts to include me in the course.

12b. The instructor made clear where I might find support if I needed help of any kind.

13. I would recommend this instructor to other students.

n = 18853md = 5avg = 4.2sd = 1.1

14. Rate this professor's teaching.

n = 18822 md = 5 avg = 4.2 sd = 1