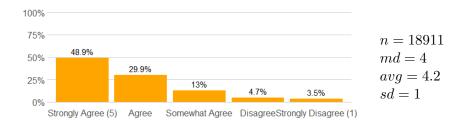

8. The instructor conveyed interest and enthusiasm in the subject matter.

9. The instructor answered my questions.

10. The instructor was available for extra help.

11a. The instructor provided feedback on my assignments and/or examinations.