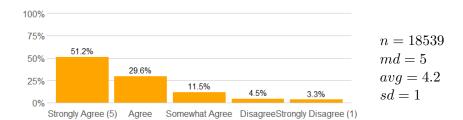

#### Overview

The following are the value labels for the aggregated results pertaining to each question.

#### Value labels for Question 2 - 13

5 = Strongly Agree 4 = Agree 3 = Somewhat Agree 2 = Disagree 1 = Strongly Disagree

8. The instructor conveyed interest and enthusiasm in the subject matter.

9. The instructor answered my questions.

10. The instructor was available for extra help.

11a. The instructor provided feedback on my assignments and/or examinations.