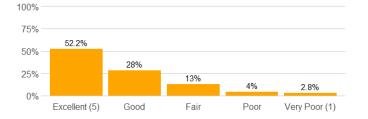

### Value labels for Question 14 - Professor's Teaching

5 = Excellent 4 = Good 3 = Fair 2 = Poor 1 = Very Poor

| Total Courses | Total Co-taught Courses | Total Enrollment | Number of Responses | Response Rate |
|---------------|-------------------------|------------------|---------------------|---------------|
| 2205          | 128                     | 50093            | 18267               | 36.5%         |

13. I would recommend this instructor to other students.

n = 18853md = 5avg = 4.2sd = 1.1

14. Rate this professor's teaching.

n = 18822 md = 5 avg = 4.2 sd = 1