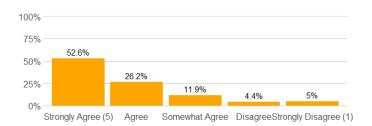

#### Value labels for Question 2 - 13

5 = Strongly Agree 4 = Agree 3 = Somewhat Agree 2 = Disagree 1 = Strongly Disagree

13. I would recommend this instructor to other students.

n = 18853md = 5avg = 4.2sd = 1.1

14. Rate this professor's teaching.

n = 18822 md = 5 avg = 4.2 sd = 1