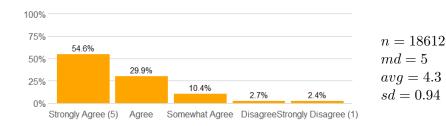

#### Overview

The following are the value labels for the aggregated results pertaining to each question.

#### Value labels for Question 2 - 13

5 = Strongly Agree 4 = Agree 3 = Somewhat Agree 2 = Disagree 1 = Strongly Disagree

# **Survey Results**

1. Rate the pace at which the course material was taught.

2. The course goals and grading procedures were clear.

3. Tests, papers, and/or other assignments were graded fairly.

4. This course increased my understanding of the subject matter.