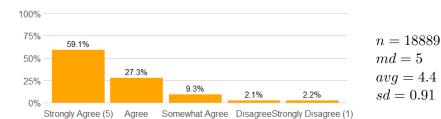

13. I would recommend this instructor to other students.

n = 18853md = 5avg = 4.2sd = 1.1

14. Rate this professor's teaching.

n = 18822 md = 5 avg = 4.2 sd = 1