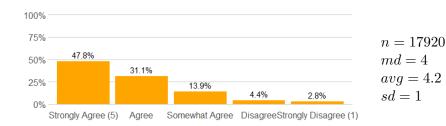

5. This course increased my ability to think critically.

6. The course presentation (lectures/activities, etc.) was well organized.

7. The instructor's presentations were clear and understandable.

n = 18863md = 4avg = 4.2sd = 1