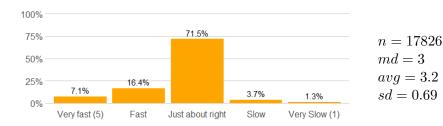

## Value labels for Question 1 - Course Pace

5 = Very Fast 4 = Fast 3 = Just about right 2 = Slow 1 = Very slow