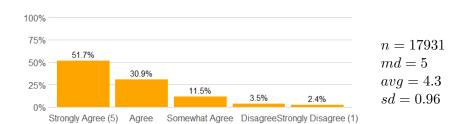

#### Value labels for Question 2 - 13

5 = Strongly Agree 4 = Agree 3 = Somewhat Agree 2 = Disagree 1 = Strongly Disagree

5. This course increased my ability to think critically.

6. The course presentation (lectures/activities, etc.) was well organized.

7. The instructor's presentations were clear and understandable.

n = 18863md = 4avg = 4.2sd = 1