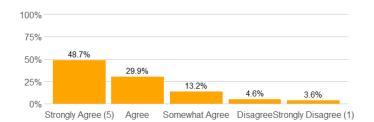

11b. If so, the feedback was provided in the time frame communicated by the instructor.

12a. The instructor made efforts to include me in the course.

12b. The instructor made clear where I might find support if I needed help of any kind.