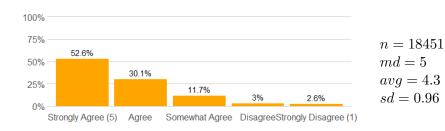

#### Value labels for Question 2 - 13

5 = Strongly Agree 4 = Agree 3 = Somewhat Agree 2 = Disagree 1 = Strongly Disagree