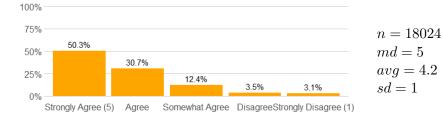

#### Value labels for Question 2 - 13

5 = Strongly Agree 4 = Agree 3 = Somewhat Agree 2 = Disagree 1 = Strongly Disagree

8. The instructor conveyed interest and enthusiasm in the subject matter.

9. The instructor answered my questions.

10. The instructor was available for extra help.

11a. The instructor provided feedback on my assignments and/or examinations.