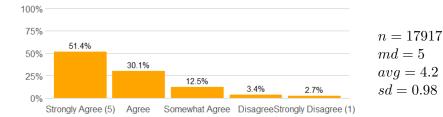

#### Overview

The following are the value labels for the aggregated results pertaining to each question.

#### Value labels for Question 2 - 13

5 = Strongly Agree 4 = Agree 3 = Somewhat Agree 2 = Disagree 1 = Strongly Disagree

5. This course increased my ability to think critically.

6. The course presentation (lectures/activities, etc.) was well organized.

7. The instructor's presentations were clear and understandable.

n = 18863md = 4avg = 4.2sd = 1