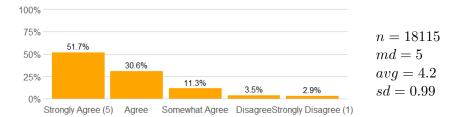

#### Overview

The following are the value labels for the aggregated results pertaining to each question.

#### Value labels for Question 2 - 13

5 = Strongly Agree 4 = Agree 3 = Somewhat Agree 2 = Disagree 1 = Strongly Disagree

13. I would recommend this instructor to other students.

n = 18853md = 5avg = 4.2sd = 1.1

14. Rate this professor's teaching.

n = 18822 md = 5 avg = 4.2 sd = 1