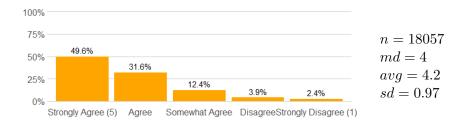

#### Value labels for Question 2 - 13

5 = Strongly Agree 4 = Agree 3 = Somewhat Agree 2 = Disagree 1 = Strongly Disagree

# **Survey Results**

1. Rate the pace at which the course material was taught.

2. The course goals and grading procedures were clear.

3. Tests, papers, and/or other assignments were graded fairly.

4. This course increased my understanding of the subject matter.