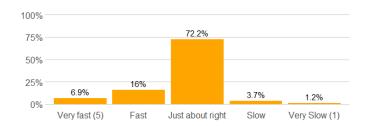

#### Value labels for Question 1 - Course Pace

5 = Very Fast 4 = Fast 3 = Just about right 2 = Slow 1 = Very slow

## **Survey Results**

1. Rate the pace at which the course material was taught.

n = 21328 md = 3 avg = 3.2sd = 0.68

2. The course goals and grading procedures were clear.

n = 21582 md = 4 avg = 4.2sd = 0.97