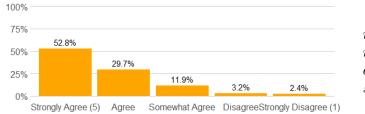

6. The course presentation (lectures/activities, etc.) was well organized.

7. The instructor's presentations were clear and understandable.

n = 22435 md = 4 avg = 4.2 sd = 1

8. The instructor conveyed interest and enthusiasm in the subject matter.

n = 22520 md = 5 avg = 4.4 sd = 0.89

9. The instructor answered my questions.

n = 22203 md = 5 avg = 4.3 sd = 0.92

10. The instructor was available for extra help.

n = 21379 md = 5 avg = 4.3 sd = 0.96

11a. The instructor provided feedback on my assignments and/or examinations.