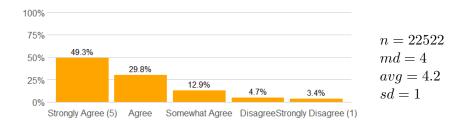

6. The course presentation (lectures/activities, etc.) was well organized.

7. The instructor's presentations were clear and understandable.

n = 22435 md = 4 avg = 4.2 sd = 1

8. The instructor conveyed interest and enthusiasm in the subject matter.