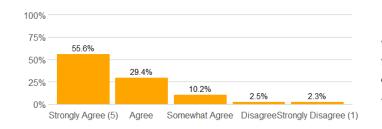

3. Tests, papers, and/or other assignments were graded fairly.

n = 21353md = 5avg = 4.3sd = 0.95

4. This course increased my understanding of the subject matter.

n = 21553md = 5avg = 4.2sd = 0.99

5. This course increased my ability to think critically.