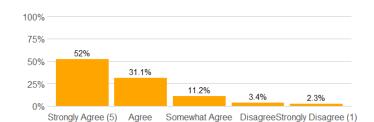

#### Value labels for Question 2 - 13

5 = Strongly Agree 4 = Agree 3 = Somewhat Agree 2 = Disagree 1 = Strongly Disagree

## **Survey Results**

1. Rate the pace at which the course material was taught.

n = 21328 md = 3 avg = 3.2sd = 0.68

2. The course goals and grading procedures were clear.

n = 21582 md = 4 avg = 4.2sd = 0.97