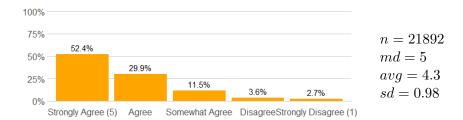

6. The course presentation (lectures/activities, etc.) was well organized.

7. The instructor's presentations were clear and understandable.

n = 22435 md = 4 avg = 4.2 sd = 1

8. The instructor conveyed interest and enthusiasm in the subject matter.