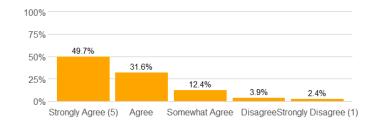

#### Value labels for Question 2 - 13

5 = Strongly Agree 4 = Agree 3 = Somewhat Agree 2 = Disagree 1 = Strongly Disagree

## **Survey Results**

1. Rate the pace at which the course material was taught.

n = 21328 md = 3 avg = 3.2sd = 0.68

2. The course goals and grading procedures were clear.

n = 21582 md = 4 avg = 4.2sd = 0.97