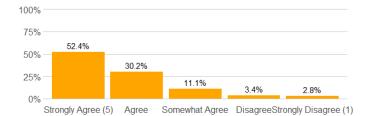

n = 22069md = 5avg = 4.2sd = 1

11b. If so, the feedback was provided in the time frame communicated by the instructor.

n = 21597 md = 5 avg = 4.3 sd = 0.98

12a. The instructor made efforts to include me in the course.

12b. The instructor made clear where I might find support if I needed help of any kind.

13. I would recommend this instructor to other students.

14. Rate this professor's teaching.