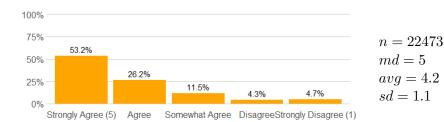

n = 22069md = 5avg = 4.2sd = 1

11b. If so, the feedback was provided in the time frame communicated by the instructor.

n = 21597 md = 5 avg = 4.3 sd = 0.98

12a. The instructor made efforts to include me in the course.