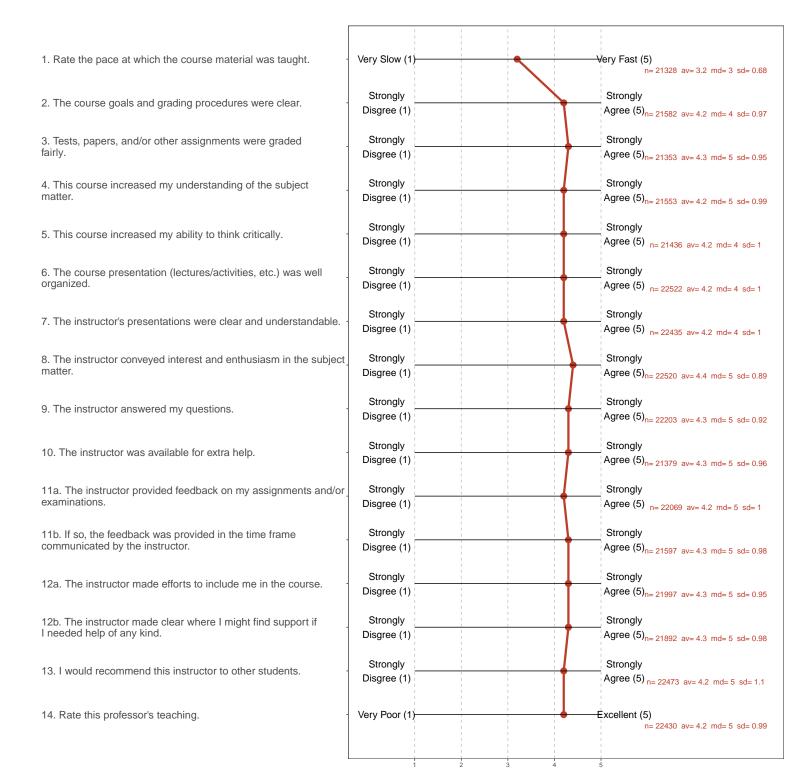

#### Value labels for Question 1 - Course Pace

5 = Very Fast 4 = Fast 3 = Just about right 2 = Slow 1 = Very slow

#### Value labels for Question 2 - 13

5 = Strongly Agree 4 = Agree 3 = Somewhat Agree 2 = Disagree 1 = Strongly Disagree

#### Value labels for Question 14 - Professor's Teaching

5 = Excellent 4 = Good 3 = Fair 2 = Poor 1 = Very Poor

| Total Courses | Total Co-taught Courses | Total Enrollment | Number of Responses | Response Rate |
|---------------|-------------------------|------------------|---------------------|---------------|
| 2768          | 136                     | 57197            | 21840               | 38.2%         |

## **Survey Results**

1. Rate the pace at which the course material was taught.

n = 21328 md = 3 avg = 3.2sd = 0.68

2. The course goals and grading procedures were clear.

n = 21582 md = 4 avg = 4.2sd = 0.97

3. Tests, papers, and/or other assignments were graded fairly.

n = 21353md = 5avg = 4.3sd = 0.95

4. This course increased my understanding of the subject matter.

n = 21553md = 5avg = 4.2sd = 0.99

5. This course increased my ability to think critically.

6. The course presentation (lectures/activities, etc.) was well organized.

7. The instructor's presentations were clear and understandable.

n = 22435 md = 4 avg = 4.2 sd = 1

8. The instructor conveyed interest and enthusiasm in the subject matter.

n = 22520 md = 5 avg = 4.4 sd = 0.89

9. The instructor answered my questions.

n = 22203 md = 5 avg = 4.3 sd = 0.92

10. The instructor was available for extra help.

n = 21379 md = 5 avg = 4.3 sd = 0.96

11a. The instructor provided feedback on my assignments and/or examinations.

n = 22069md = 5avg = 4.2sd = 1

11b. If so, the feedback was provided in the time frame communicated by the instructor.

n = 21597 md = 5 avg = 4.3 sd = 0.98

12a. The instructor made efforts to include me in the course.

12b. The instructor made clear where I might find support if I needed help of any kind.

13. I would recommend this instructor to other students.

14. Rate this professor's teaching.