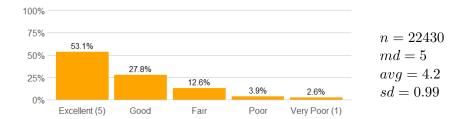

12b. The instructor made clear where I might find support if I needed help of any kind.

13. I would recommend this instructor to other students.

14. Rate this professor's teaching.