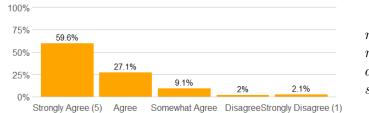

n = 22069md = 5avg = 4.2sd = 1

11b. If so, the feedback was provided in the time frame communicated by the instructor.

n = 21597 md = 5 avg = 4.3 sd = 0.98

12a. The instructor made efforts to include me in the course.