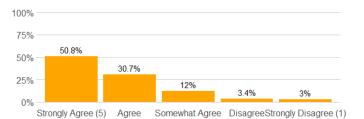

#### Value labels for Question 2 - 13

5 = Strongly Agree 4 = Agree 3 = Somewhat Agree 2 = Disagree 1 = Strongly Disagree

## **Survey Results**

1. Rate the pace at which the course material was taught.

n = 21328 md = 3 avg = 3.2sd = 0.68

2. The course goals and grading procedures were clear.

n = 21582 md = 4 avg = 4.2sd = 0.97