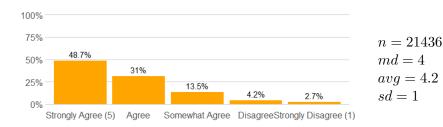

3. Tests, papers, and/or other assignments were graded fairly.

n = 21353md = 5avg = 4.3sd = 0.95

4. This course increased my understanding of the subject matter.

n = 21553md = 5avg = 4.2sd = 0.99

5. This course increased my ability to think critically.