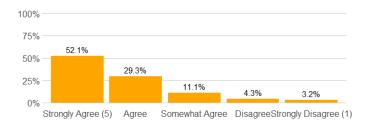

n = 22520 md = 5 avg = 4.4 sd = 0.89

9. The instructor answered my questions.

n = 22203 md = 5 avg = 4.3 sd = 0.92

10. The instructor was available for extra help.

n = 21379 md = 5 avg = 4.3 sd = 0.96

11a. The instructor provided feedback on my assignments and/or examinations.

n = 22069md = 5avg = 4.2sd = 1

11b. If so, the feedback was provided in the time frame communicated by the instructor.

n = 21597 md = 5 avg = 4.3 sd = 0.98

12a. The instructor made efforts to include me in the course.