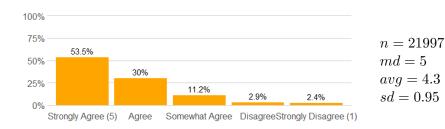

3. Tests, papers, and/or other assignments were graded fairly.

n = 21353md = 5avg = 4.3sd = 0.95

4. This course increased my understanding of the subject matter.

n = 21553md = 5avg = 4.2sd = 0.99

5. This course increased my ability to think critically.