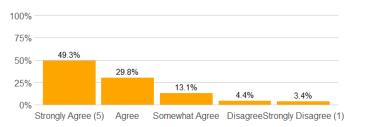

n = 22520 md = 5 avg = 4.4 sd = 0.89

9. The instructor answered my questions.

n = 22203 md = 5 avg = 4.3 sd = 0.92

10. The instructor was available for extra help.

n = 21379 md = 5 avg = 4.3 sd = 0.96

11a. The instructor provided feedback on my assignments and/or examinations.