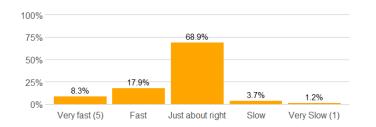

# Value labels for Question 1 - Course Pace

5 = Very Fast 4 = Fast 3 = Just about right 2 = Slow 1 = Very slow

# **Survey Results**

1. Rate the pace at which the course material was taught.

n = 28153md = 3avg = 3.3sd = 0.72

2. The course goals and grading procedures were clear.

3. Tests, papers, and/or other assignments were graded fairly.