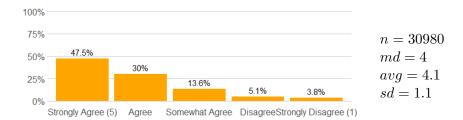

n = 28218avg = 4.3sd = 0.97

4. This course increased my understanding of the subject matter.

n = 28434md = 4avg = 4.2sd = 1

5. This course increased my ability to think critically.

6. The course presentation (lectures/activities, etc.) was well organized.

7. The instructor's presentations were clear and understandable.

$$n = 30818$$
$$md = 4$$
$$avg = 4.1$$
$$sd = 1.1$$

8. The instructor conveyed interest and enthusiasm in the subject matter.

$$n = 30918$$
$$md = 5$$
$$avg = 4.4$$
$$sd = 0.93$$