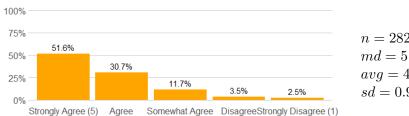

#### Value labels for Question 2 - 13

5 = Strongly Agree 4 = Agree 3 = Somewhat Agree 2 = Disagree 1 = Strongly Disagree

7. The instructor's presentations were clear and understandable.

$$n = 30818$$
$$md = 4$$
$$avg = 4.1$$
$$sd = 1.1$$

8. The instructor conveyed interest and enthusiasm in the subject matter.

$$n = 30918$$
$$md = 5$$
$$avg = 4.4$$
$$sd = 0.93$$