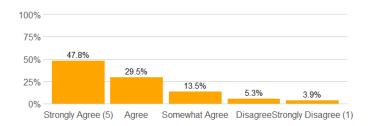

7. The instructor's presentations were clear and understandable.

$$n = 30818$$
$$md = 4$$
$$avg = 4.1$$
$$sd = 1.1$$

8. The instructor conveyed interest and enthusiasm in the subject matter.

$$n = 30918$$
$$md = 5$$
$$avg = 4.4$$
$$sd = 0.93$$

9. The instructor answered my questions.

10. The instructor was available for extra help.

11a. The instructor provided feedback on my assignments and/or examinations.

11b. If so, the feedback was provided in the time frame communicated by the instructor.