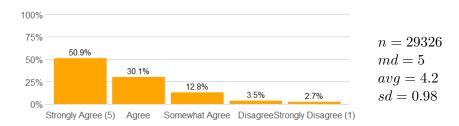

n = 28218avg = 4.3sd = 0.97

4. This course increased my understanding of the subject matter.

n = 28434md = 4avg = 4.2sd = 1

5. This course increased my ability to think critically.

6. The course presentation (lectures/activities, etc.) was well organized.