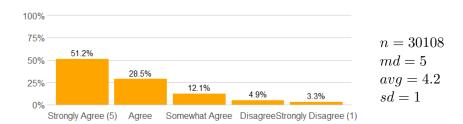

n = 28218avg = 4.3sd = 0.97

4. This course increased my understanding of the subject matter.

n = 28434md = 4avg = 4.2sd = 1

5. This course increased my ability to think critically.

6. The course presentation (lectures/activities, etc.) was well organized.