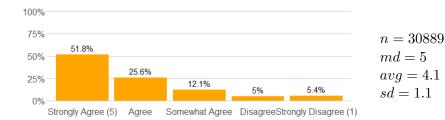

12a. The instructor made efforts to include me in the course.

12b. The instructor made clear where I might find support if I needed help of any kind.

13. I would recommend this instructor to other students.