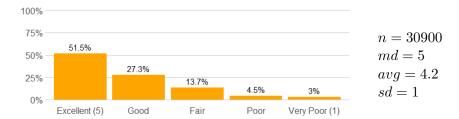

### Value labels for Question 14 - Professor's Teaching

5 = Excellent 4 = Good 3 = Fair 2 = Poor 1 = Very Poor

| Total Courses | Total Co-taught Courses | Total Enrollment | Number of Responses | Response Rate |
|---------------|-------------------------|------------------|---------------------|---------------|
| 3061          | 201                     | 63217            | 28744               | 45.5%         |

14. Rate this professor's teaching.