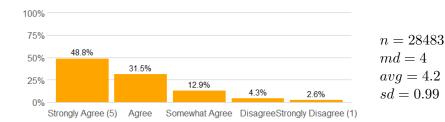

#### Value labels for Question 2 - 13

5 = Strongly Agree 4 = Agree 3 = Somewhat Agree 2 = Disagree 1 = Strongly Disagree

n = 28218avg = 4.3sd = 0.97

4. This course increased my understanding of the subject matter.

n = 28434md = 4avg = 4.2sd = 1

5. This course increased my ability to think critically.

6. The course presentation (lectures/activities, etc.) was well organized.