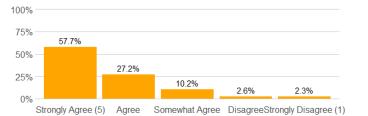

12a. The instructor made efforts to include me in the course.

12b. The instructor made clear where I might find support if I needed help of any kind.

13. I would recommend this instructor to other students.