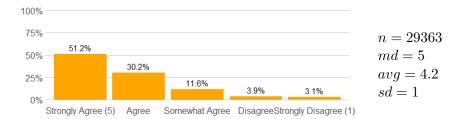

7. The instructor's presentations were clear and understandable.

$$n = 30818$$
$$md = 4$$
$$avg = 4.1$$
$$sd = 1.1$$

8. The instructor conveyed interest and enthusiasm in the subject matter.

$$n = 30918$$
$$md = 5$$
$$avg = 4.4$$
$$sd = 0.93$$