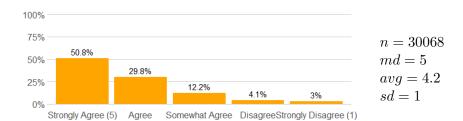

9. The instructor answered my questions.

10. The instructor was available for extra help.

11a. The instructor provided feedback on my assignments and/or examinations.

11b. If so, the feedback was provided in the time frame communicated by the instructor.

12a. The instructor made efforts to include me in the course.

12b. The instructor made clear where I might find support if I needed help of any kind.

13. I would recommend this instructor to other students.