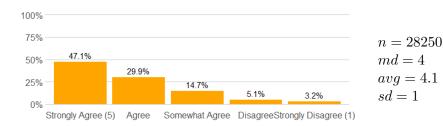

# **Survey Results**

1. Rate the pace at which the course material was taught.

n = 28153md = 3avg = 3.3sd = 0.72

2. The course goals and grading procedures were clear.

3. Tests, papers, and/or other assignments were graded fairly.

n = 28218avg = 4.3sd = 0.97

4. This course increased my understanding of the subject matter.

n = 28434md = 4avg = 4.2sd = 1

5. This course increased my ability to think critically.

6. The course presentation (lectures/activities, etc.) was well organized.