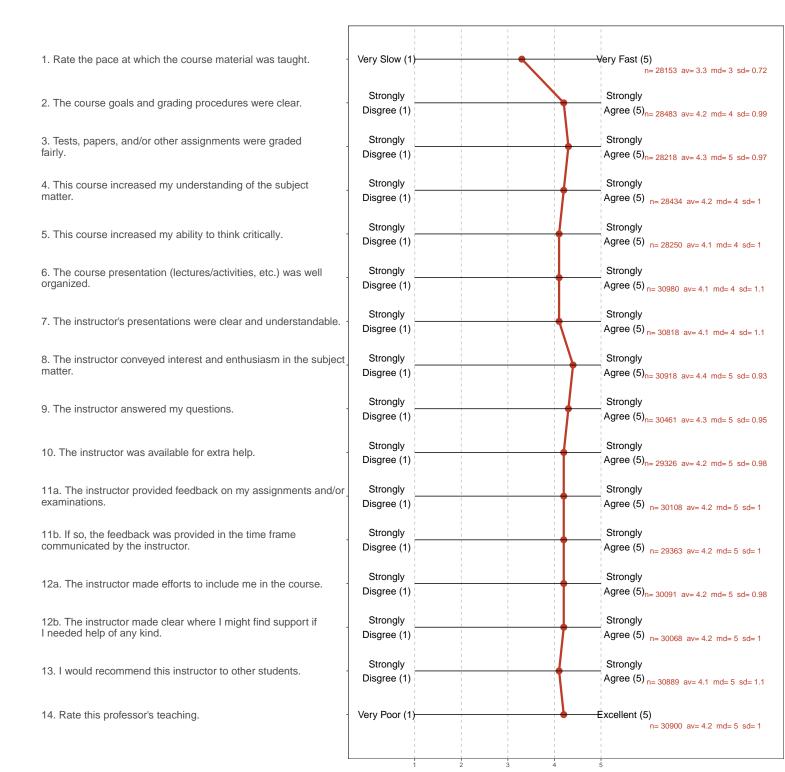

# Value labels for Question 1 - Course Pace

5 = Very Fast 4 = Fast 3 = Just about right 2 = Slow 1 = Very slow

#### Value labels for Question 2 - 13

5 = Strongly Agree 4 = Agree 3 = Somewhat Agree 2 = Disagree 1 = Strongly Disagree

### Value labels for Question 14 - Professor's Teaching

5 = Excellent 4 = Good 3 = Fair 2 = Poor 1 = Very Poor

| Total Courses | Total Co-taught Courses | Total Enrollment | Number of Responses | Response Rate |
|---------------|-------------------------|------------------|---------------------|---------------|
| 3061          | 201                     | 63217            | 28744               | 45.5%         |

# **Survey Results**

1. Rate the pace at which the course material was taught.

n = 28153md = 3avg = 3.3sd = 0.72

2. The course goals and grading procedures were clear.

3. Tests, papers, and/or other assignments were graded fairly.

n = 28218avg = 4.3sd = 0.97

4. This course increased my understanding of the subject matter.

n = 28434md = 4avg = 4.2sd = 1

5. This course increased my ability to think critically.

6. The course presentation (lectures/activities, etc.) was well organized.

7. The instructor's presentations were clear and understandable.

$$n = 30818$$
$$md = 4$$
$$avg = 4.1$$
$$sd = 1.1$$

8. The instructor conveyed interest and enthusiasm in the subject matter.

$$n = 30918$$
$$md = 5$$
$$avg = 4.4$$
$$sd = 0.93$$

9. The instructor answered my questions.

10. The instructor was available for extra help.

11a. The instructor provided feedback on my assignments and/or examinations.

11b. If so, the feedback was provided in the time frame communicated by the instructor.

12a. The instructor made efforts to include me in the course.

12b. The instructor made clear where I might find support if I needed help of any kind.

13. I would recommend this instructor to other students.

14. Rate this professor's teaching.