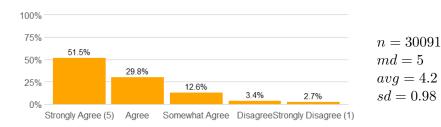

9. The instructor answered my questions.

10. The instructor was available for extra help.

11a. The instructor provided feedback on my assignments and/or examinations.

11b. If so, the feedback was provided in the time frame communicated by the instructor.

12a. The instructor made efforts to include me in the course.

12b. The instructor made clear where I might find support if I needed help of any kind.

13. I would recommend this instructor to other students.