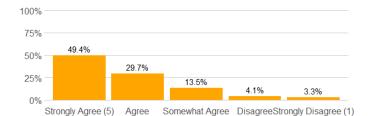

#### Value labels for Question 2 - 13

5 = Strongly Agree 4 = Agree 3 = Somewhat Agree 2 = Disagree 1 = Strongly Disagree