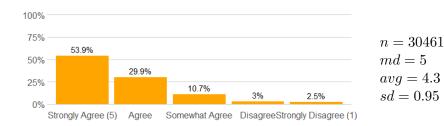

# **Survey Results**

1. Rate the pace at which the course material was taught.

n = 28153md = 3avg = 3.3sd = 0.72

2. The course goals and grading procedures were clear.

3. Tests, papers, and/or other assignments were graded fairly.