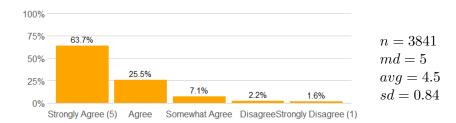

#### Value labels for Question 2 - 13

5 = Strongly Agree 4 = Agree 3 = Somewhat Agree 2 = Disagree 1 = Strongly Disagree