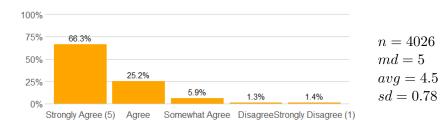

12a. The instructor made efforts to include me in the course.

12b. The instructor made clear where I might find support if I needed help of any kind.

13. I would recommend this instructor to other students.

$$n = 4020$$
$$md = 5$$
$$avg = 4.4$$
$$sd = 0.99$$

14. Rate this professor's teaching.

$$n = 4018$$
$$md = 5$$
$$avg = 4.4$$
$$sd = 0.9$$