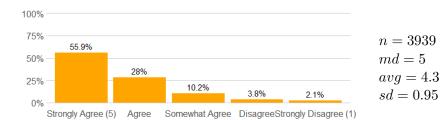

9. The instructor answered my questions.

10. The instructor was available for extra help.

11a. The instructor provided feedback on my assignments and/or examinations.

11b. If so, the feedback was provided in the time frame communicated by the instructor.

12a. The instructor made efforts to include me in the course.

12b. The instructor made clear where I might find support if I needed help of any kind.

13. I would recommend this instructor to other students.