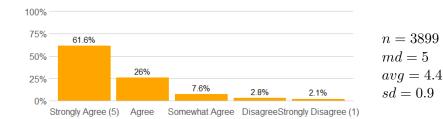

#### Value labels for Question 2 - 13

5 = Strongly Agree 4 = Agree 3 = Somewhat Agree 2 = Disagree 1 = Strongly Disagree