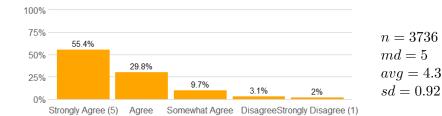

#### Value labels for Question 2 - 13

5 = Strongly Agree 4 = Agree 3 = Somewhat Agree 2 = Disagree 1 = Strongly Disagree

# **Survey Results**

1. Rate the pace at which the course material was taught.

2. The course goals and grading procedures were clear.

3. Tests, papers, and/or other assignments were graded fairly.

4. This course increased my understanding of the subject matter.