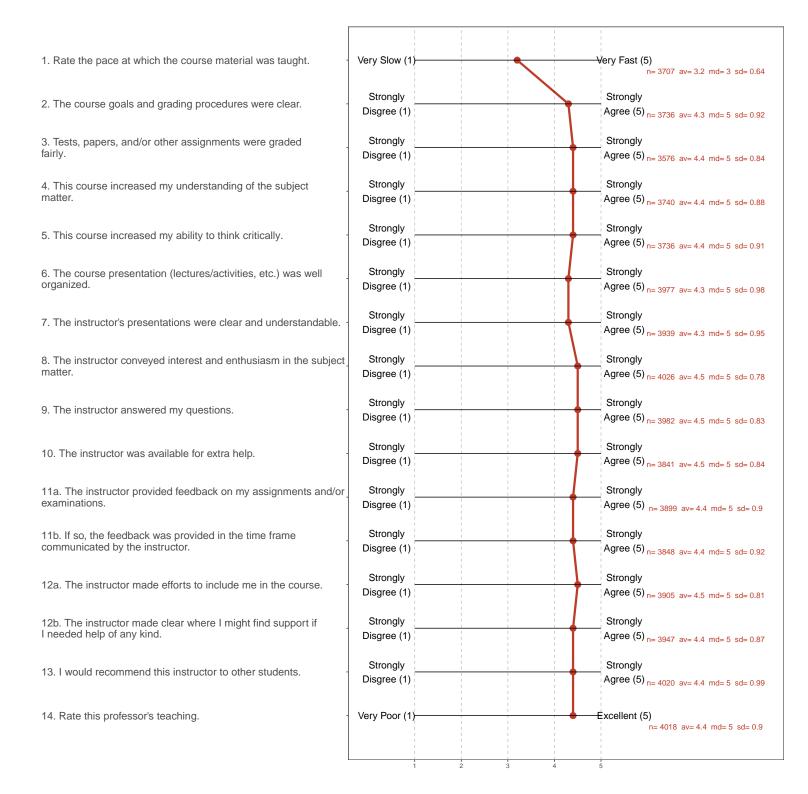

# **Survey Results**

1. Rate the pace at which the course material was taught.

2. The course goals and grading procedures were clear.

3. Tests, papers, and/or other assignments were graded fairly.

4. This course increased my understanding of the subject matter.

5. This course increased my ability to think critically.

6. The course presentation (lectures/activities, etc.) was well organized.

7. The instructor's presentations were clear and understandable.

8. The instructor conveyed interest and enthusiasm in the subject matter.

9. The instructor answered my questions.

10. The instructor was available for extra help.

11a. The instructor provided feedback on my assignments and/or examinations.

11b. If so, the feedback was provided in the time frame communicated by the instructor.

12a. The instructor made efforts to include me in the course.

12b. The instructor made clear where I might find support if I needed help of any kind.

13. I would recommend this instructor to other students.

$$n = 4020$$
$$md = 5$$
$$avg = 4.4$$
$$sd = 0.99$$

14. Rate this professor's teaching.

$$n = 4018$$
$$md = 5$$
$$avg = 4.4$$
$$sd = 0.9$$