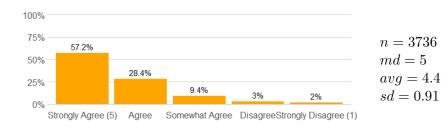

5. This course increased my ability to think critically.

6. The course presentation (lectures/activities, etc.) was well organized.

7. The instructor's presentations were clear and understandable.

8. The instructor conveyed interest and enthusiasm in the subject matter.