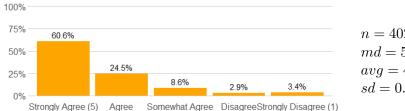

9. The instructor answered my questions.

10. The instructor was available for extra help.

11a. The instructor provided feedback on my assignments and/or examinations.

11b. If so, the feedback was provided in the time frame communicated by the instructor.