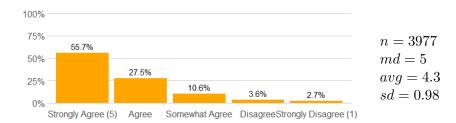

9. The instructor answered my questions.

10. The instructor was available for extra help.

11a. The instructor provided feedback on my assignments and/or examinations.

11b. If so, the feedback was provided in the time frame communicated by the instructor.