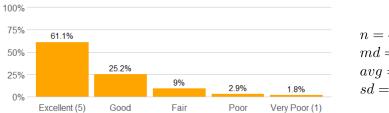

$$n = 4020$$
$$md = 5$$
$$avg = 4.4$$
$$sd = 0.99$$

14. Rate this professor's teaching.

$$n = 4018$$
$$md = 5$$
$$avg = 4.4$$
$$sd = 0.9$$