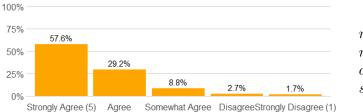

#### Value labels for Question 2 - 13

5 = Strongly Agree 4 = Agree 3 = Somewhat Agree 2 = Disagree 1 = Strongly Disagree

9. The instructor answered my questions.

10. The instructor was available for extra help.

11a. The instructor provided feedback on my assignments and/or examinations.

11b. If so, the feedback was provided in the time frame communicated by the instructor.

12a. The instructor made efforts to include me in the course.

12b. The instructor made clear where I might find support if I needed help of any kind.

13. I would recommend this instructor to other students.