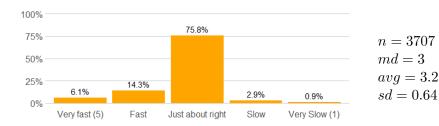

## Value labels for Question 1 - Course Pace

5 = Very Fast 4 = Fast 3 = Just about right 2 = Slow 1 = Very slow

# **Survey Results**

1. Rate the pace at which the course material was taught.

2. The course goals and grading procedures were clear.

3. Tests, papers, and/or other assignments were graded fairly.

4. This course increased my understanding of the subject matter.