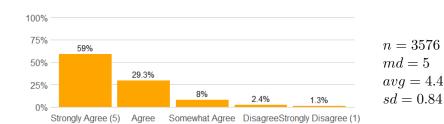

#### Value labels for Question 2 - 13

5 = Strongly Agree 4 = Agree 3 = Somewhat Agree 2 = Disagree 1 = Strongly Disagree

5. This course increased my ability to think critically.

6. The course presentation (lectures/activities, etc.) was well organized.

7. The instructor's presentations were clear and understandable.

8. The instructor conveyed interest and enthusiasm in the subject matter.