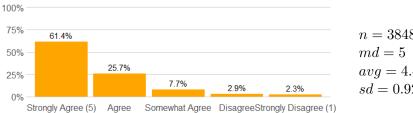

#### Value labels for Question 2 - 13

5 = Strongly Agree 4 = Agree 3 = Somewhat Agree 2 = Disagree 1 = Strongly Disagree