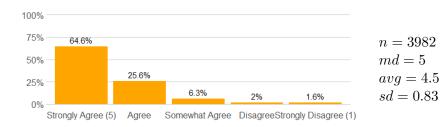

#### Value labels for Question 2 - 13

5 = Strongly Agree 4 = Agree 3 = Somewhat Agree 2 = Disagree 1 = Strongly Disagree