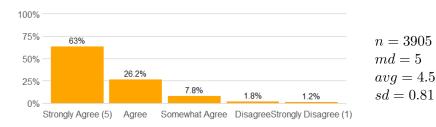

12a. The instructor made efforts to include me in the course.

12b. The instructor made clear where I might find support if I needed help of any kind.

13. I would recommend this instructor to other students.