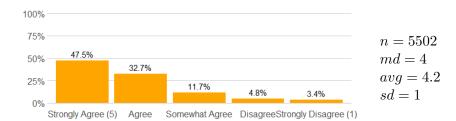

13. I would recommend this instructor to other students.

n = 5502md = 5avg = 4.2sd = 1.1

14. Rate this professor's teaching.