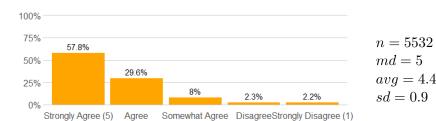

11b. If so, the feedback was provided in the time frame communicated by the instructor.

12a. The instructor made efforts to include me in the course.

12b. The instructor made clear where I might find support if I needed help of any kind.