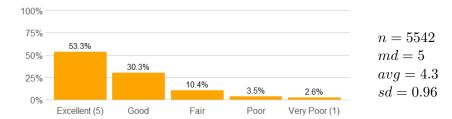

to think critically.



6. The course presentation (lectures/activities, etc.) was well organized.



7. The instructor's presentations were clear and understandable.



8. The instructor conveyed interest and enthusiasm in the subject matter.



9. The instructor answered my questions.



10. The instructor was available for extra help.



11a. The instructor provided feedback on my assignments and/or examinations.



11b. If so, the feedback was provided in the time frame communicated by the instructor.



12a. The instructor made efforts to include me in the course.



12b. The instructor made clear where I might find support if I needed help of any kind.



13. I would recommend this instructor to other students.



n = 5502md = 5avg = 4.2sd = 1.1

14. Rate this professor's teaching.





## **Profile**



12a. The instructor made efforts to include me in the course.

12b. The instructor made clear where I might find support if

13. I would recommend this instructor to other students.



I needed help of any kind.

14. Rate this professor's teaching.