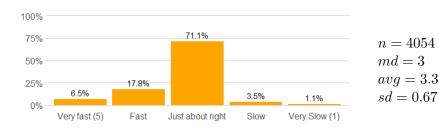

## Value labels for Question 1 - Course Pace

5 = Very Fast 4 = Fast 3 = Just about right 2 = Slow 1 = Very slow

# **Survey Results**

1. Rate the pace at which the course material was taught.

2. The course goals and grading procedures were clear.

3. Tests, papers, and/or other assignments were graded fairly.

4. This course increased my understanding of the subject matter.