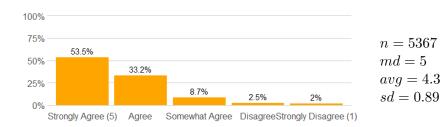

8. The instructor conveyed interest and enthusiasm in the subject matter.

9. The instructor answered my questions.

10. The instructor was available for extra help.

11a. The instructor provided feedback on my assignments and/or examinations.