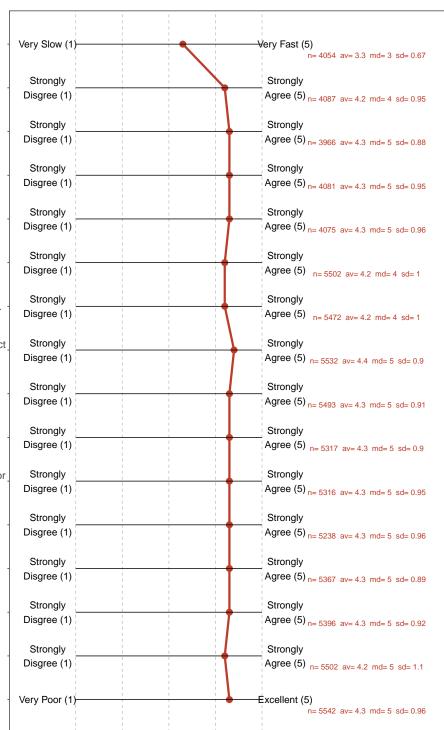

# **Survey Results**

1. Rate the pace at which the course material was taught.

2. The course goals and grading procedures were clear.

3. Tests, papers, and/or other assignments were graded fairly.

4. This course increased my understanding of the subject matter.

$$n = 4081$$
$$md = 5$$
$$avg = 4.3$$
$$sd = 0.95$$

5. This course increased my ability to think critically.

6. The course presentation (lectures/activities, etc.) was well organized.

7. The instructor's presentations were clear and understandable.

8. The instructor conveyed interest and enthusiasm in the subject matter.

9. The instructor answered my questions.

10. The instructor was available for extra help.

11a. The instructor provided feedback on my assignments and/or examinations.

11b. If so, the feedback was provided in the time frame communicated by the instructor.

12a. The instructor made efforts to include me in the course.

12b. The instructor made clear where I might find support if I needed help of any kind.

13. I would recommend this instructor to other students.

n = 5502md = 5avg = 4.2sd = 1.1

14. Rate this professor's teaching.