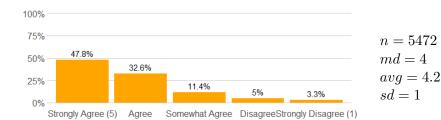

8. The instructor conveyed interest and enthusiasm in the subject matter.

9. The instructor answered my questions.

10. The instructor was available for extra help.

11a. The instructor provided feedback on my assignments and/or examinations.