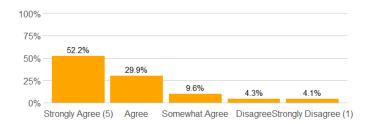

13. I would recommend this instructor to other students.

n = 5502md = 5avg = 4.2sd = 1.1

14. Rate this professor's teaching.