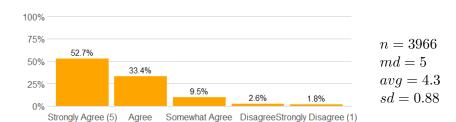

#### Value labels for Question 2 - 13

5 = Strongly Agree 4 = Agree 3 = Somewhat Agree 2 = Disagree 1 = Strongly Disagree

$$n = 4081$$
$$md = 5$$
$$avg = 4.3$$
$$sd = 0.95$$

5. This course increased my ability to think critically.

6. The course presentation (lectures/activities, etc.) was well organized.

7. The instructor's presentations were clear and understandable.