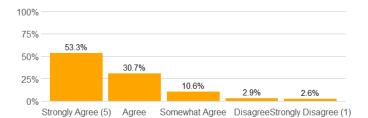

13. I would recommend this instructor to other students.

n = 5502md = 5avg = 4.2sd = 1.1

14. Rate this professor's teaching.