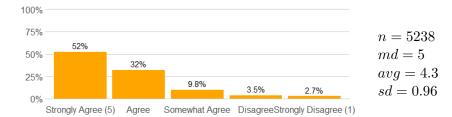

11b. If so, the feedback was provided in the time frame communicated by the instructor.

12a. The instructor made efforts to include me in the course.

12b. The instructor made clear where I might find support if I needed help of any kind.