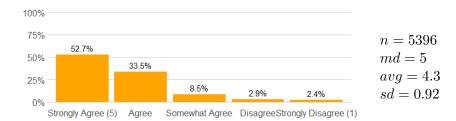

11b. If so, the feedback was provided in the time frame communicated by the instructor.

12a. The instructor made efforts to include me in the course.

12b. The instructor made clear where I might find support if I needed help of any kind.