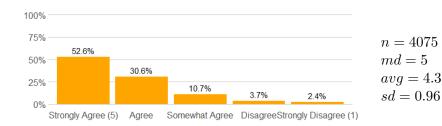

# **Survey Results**

1. Rate the pace at which the course material was taught.

2. The course goals and grading procedures were clear.

3. Tests, papers, and/or other assignments were graded fairly.

4. This course increased my understanding of the subject matter.

$$n = 4081$$
$$md = 5$$
$$avg = 4.3$$
$$sd = 0.95$$

5. This course increased my ability to think critically.

6. The course presentation (lectures/activities, etc.) was well organized.

7. The instructor's presentations were clear and understandable.