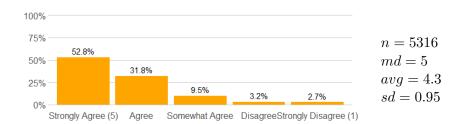

8. The instructor conveyed interest and enthusiasm in the subject matter.

9. The instructor answered my questions.

10. The instructor was available for extra help.

11a. The instructor provided feedback on my assignments and/or examinations.

11b. If so, the feedback was provided in the time frame communicated by the instructor.

12a. The instructor made efforts to include me in the course.

12b. The instructor made clear where I might find support if I needed help of any kind.