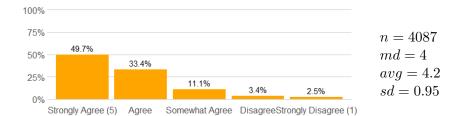

#### Value labels for Question 2 - 13

5 = Strongly Agree 4 = Agree 3 = Somewhat Agree 2 = Disagree 1 = Strongly Disagree

# **Survey Results**

1. Rate the pace at which the course material was taught.

2. The course goals and grading procedures were clear.

3. Tests, papers, and/or other assignments were graded fairly.

4. This course increased my understanding of the subject matter.