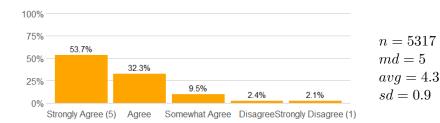

8. The instructor conveyed interest and enthusiasm in the subject matter.

9. The instructor answered my questions.

10. The instructor was available for extra help.

11a. The instructor provided feedback on my assignments and/or examinations.