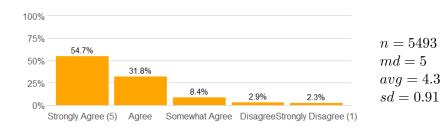

8. The instructor conveyed interest and enthusiasm in the subject matter.

9. The instructor answered my questions.

10. The instructor was available for extra help.

11a. The instructor provided feedback on my assignments and/or examinations.