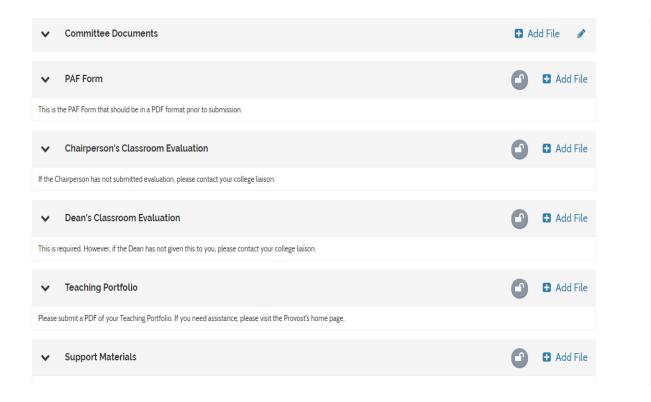

**University Assessment Committee** 

**Personnel Action Form (PAF)** 

- It is the SOLE RESPONSIBILITY of the applicant requesting this personnel action to follow the format specified in these instructions and be able to verify the integrity of all data presented
- MPARE ALL EVIDENCE and information relating to this action must be included at the time the PAF is transmitted to the Divisional Personnel and Budget Committee through the Faculty Personnel Portal. No documents or infori later stage of the personnel action process that was not considered by the original reviewing committee. found to be missing at any point in the review process, applications may be returned to the lower reconsideration. In order to avoid such errors, a draft of the application must be reviewed and discussed with to submission to the Portal. Chairpersons will be asked to certify that they have read the document and off. applicant.
- All information requested for this form is to be completed according to the directions. Follow the prompts indicated in the keys next to the section. Use reverse chronological order where applicable
- All applicants must complete the Cover Page and the Table of Contents. These pages must constitute the first two pages of your application. Remove this page prior to submission to the Portal.
- After the Chairperson and applicant together determine the form is complete and that the support material is compiled properly, the form should be converted to PDF format.
- Once in PDF format, the PAF may be loaded onto the Faculty Personnel Portal for FINAL SUBMISSION to the Chairperson. The Chairperson will be responsible to move the form through the portal to the first committee for review
- NO PAPER COPIES will be needed and all support material should be in electronic format and submitted to the Portal
- The respective Chairpersons of all personnel committees are not to send out any other instructions.