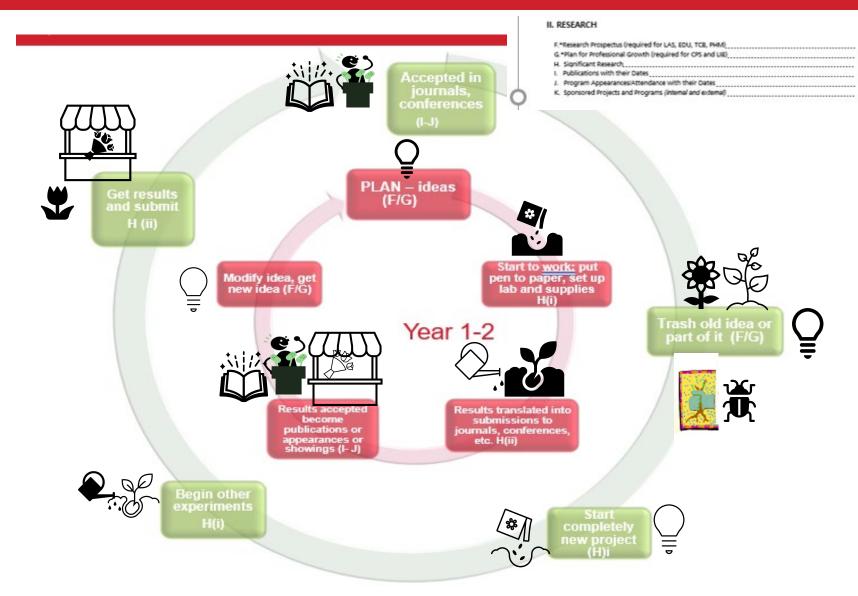

## THE PROCESS & TIMELINE

NOTE: 1st and 2nd year Instructor or Assistant \*\*\*\*\*\*\*

#### JAN - APR 2025 University Personnel Committee

20 members; 10 administrators, 10 elected faculty (Every Wednesday)

May 2025 **PRESIDENT** 

## DECEMBER 2024

<u>CPC</u> = <u>College</u> <u>Personnel</u> Committee

Chairperson – Dean of the College/School

#### Department/Division

Chairperson – Chair of the

Department/Division

PAF DUE November1

#### **NOVEMBER 2024**

P & B =

Committee

## October

- Classroom visits
- Check in with Chairperson
- Look for instructions in your e-mail

## **START**

MAY Memo & PAF (via Chairpersons, on Provost's Web page)

#### Summer 2024 (reappointments)

- Begin working on upcoming PAF
- Move everything on last year's form down

#### September

- Workshops
- Classroom visits

Assistants
2022 COACHE Survey

Program

Statement

**Graduate Admissions Assistance** 

**Professional Licensure Disclosure** 

St. John's University Definition of